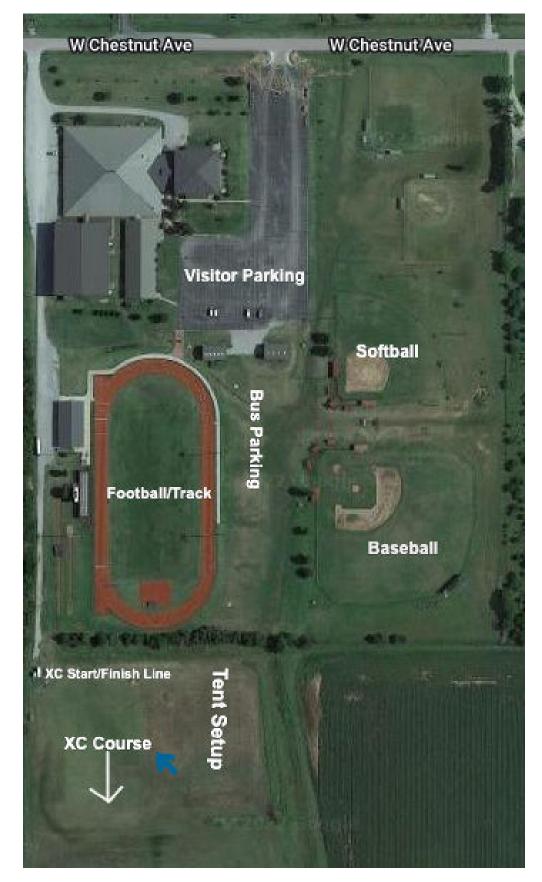

Oklahoma Bible Academy General Information – Regional Cross Country

- Visiting team buses (All) will park in the large grassy area between the football and baseball fields. (See Map). Enter through the main entrance, travel south through the parking lot and enter parking area between metal buildings.
- Please stress to your parents the digital ticket process.
  - $\circ$  Digital ticket is 7.00 / Cash ticket at the gate is 10.00
  - See map for tent set up location.
- Concessions will be available
- Medical personnel will be onsite.