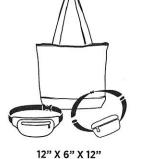

## APPROVED BAGS (ONE BAG PER PERSON)

12" X 6" X 12" CLEAR TOTE (ANYTHING LARGER IS PROHIBITED)

ONE (1) GALLON CLEAR PLASTIC STORAGE BAG

CLUTCH WALLET (WITH OR WITHOUT STRAP)

CLEAR FANNY PACK OR CLEAR CROSSBODY BAG