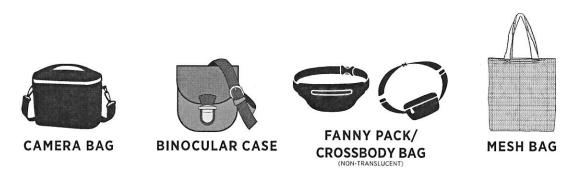

## **ITEMS PROHIBITED**

NO PURSES, BACKPACKS, DRAWSTRING BAGS, FANNY PACKS, DIAPER BAGS CROSSBODY BAGS & BINOCULAR CASES

NO FOOD OR BEVERAGES (INCLUDING ALCOHOL)

NO FLAGS, SIGNS OR BANNERS

NO CONTAINERS

NO STROLLERS OR BABY CARRIERS