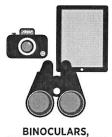

## **ITEMS PERMITTED**

**CAMERAS & TABLETS** 

6.5" X 4.5" CLUTCH WALLET (WITH OR WITHOUT STRAP)

CLEAR TOTE (ANYTHING LARGER IS PROHIBITED) CLEAR FANNY PACK CLEAR CROSSBODY BAG

TRANSPARENT/EMPTY

WATER BOTTLE

## **ITEMS PROHIBITED**

NO PURSES, BACKPACKS, DRAWSTRING BAGS, FANNY PACKS, DIAPER BAGS CROSSBODY BAGS & BINOCULAR CASES

NO FOOD OR BEVERAGES (INCLUDING ALCOHOL)

NO FLAGS, SIGNS OR BANNERS

NO CONTAINERS

NO STROLLERS OR BABY CARRIERS

NO VIDEO CAMERAS OR CAMERAS WITH LENSES GREATER THAN 6"

NO CHAIRBACKS OVER 16" WIDE OR WITH OVERSIZED METAL FRAMES.

NO NOISEMAKERS

NO WEAPONS

ALL CARRIED ITEMS AND ENTRANTS ARE SUBJECT TO SEARCH. PROHIBITED ITEMS MUST BE RETURNED TO THE OWNER'S CAR OR DISCARDED. ANY UNLAWFUL ITEMS ARE SUBJECT TO CONFISCATION, AND THE PERSON IN POSSESSION OF SUCH ITEMS IS SUBJECT TO ARREST. ITEMS LEFT AT THE GATE WILL BE DISCARDED.