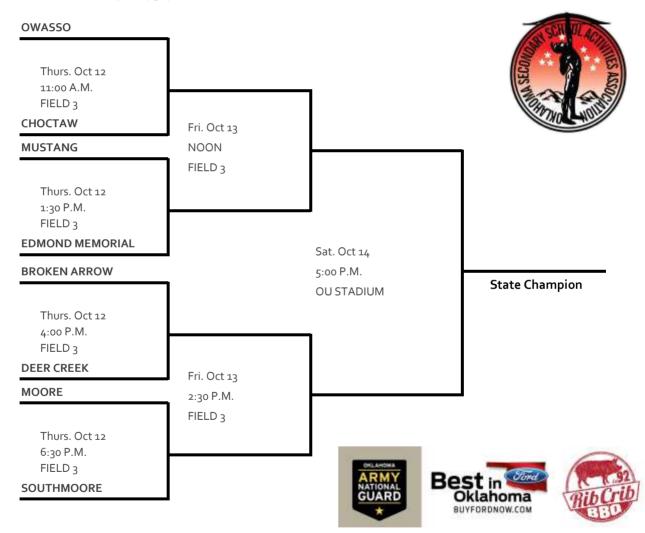

The 2023 Fast-Pitch Softball State Tournament brackets for Classes 4A-5A-6A are listed below. Please check dates and times carefully. Be sure to give yourself ample time to reach your assigned play-off field. It is your responsibility to have your team at the assigned site and ready to play at the assigned time.

The Fast-Pitch Softball State Tournament will be played at Firelake Ball Park in Shawnee on October 12-13, 2023. The finals will be held at OU Stadium in Norman on Saturday, Oct.14 2023.

### NOTE: NO STEEL CLEATS ALLOWED AT FIRELAKE BALL PARK

Game times and field assignments are on the State Tournament Brackets.

### 2023 Fast-Pitch State Championship Bracket

October 12,13,14 2023

### **Class 6A**

FIRELAKE SOFTBALL FIELDS OU SOFTBALL STADIUM

Manager: OSSAA

Site : FIRELAKE BALL PARK 18160 RANGELINE RD SHAWNEE, OK 74804

> OU SOFTBALL STADIUM 2500 JENKINS AVE. NORMAN, OK 73072