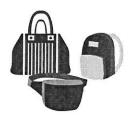

## **ITEMS PERMITTED**

**CAMERAS & TABLETS** 

6.5" X 4.5" CLUTCH WALLET (WITH OR WITHOUT STRAP)

CLEAR TOTE (ANYTHING LARGER IS PROHIBITED) CLEAR FANNY PACK CLEAR CROSSBODY BAG

TRANSPARENT/EMPTY

WATER BOTTLE