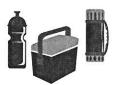

## **ITEMS PERMITTED**

**CAMERAS & TABLETS** 

6.5" X 4.5" CLUTCH WALLET (WITH OR WITHOUT STRAP)

CLEAR TOTE (ANYTHING LARGER IS PROHIBITED) CLEAR FANNY PACK CLEAR CROSSBODY BAG

TRANSPARENT/EMPTY

WATER BOTTLE