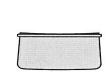

## APPROVED BAGS (ONE BAG PER PERSON)

12" X 6" X 12" CLEAR TOTE (ANYTHING LARGER IS PROHIBITED)

ONE (1) GALLON CLEAR PLASTIC STORAGE BAG

CLUTCH WALLET (WITH OR WITHOUT STRAP)

CLEAR FANNY PACK OR CLEAR CROSSBODY BAG

# PROHIBITED BAGS

BACKPACK

CLEAR BACKPACK

NON-CLEAR MERCHANDISE BAG

TINTED PLASTIC TOTE

SOLID OR CLEAR DRAWSTRING BAG

PRINTED PATTERN PLASTIC BAG

DIAPER BAG