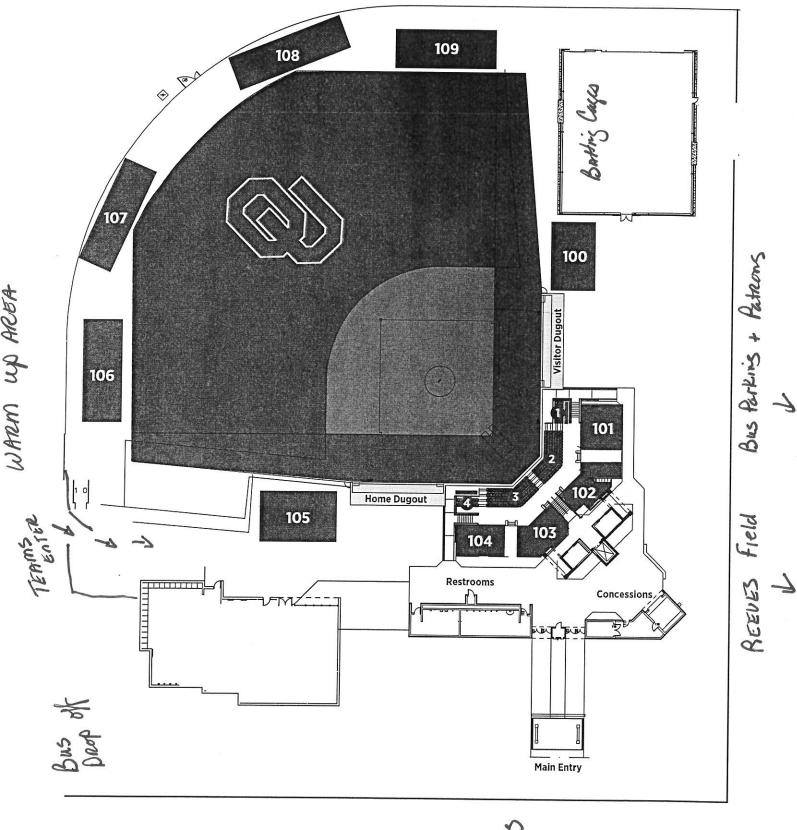

#### Additional State Tournament Information:

- All tickets will be **online only**. The link will be posted on the ossaa.com website on October 9.
- The gates will open at 9:30 a.m. on Thursday, Friday 10:30 a.m. and Saturday 10:00 a.m.
- > NOTE: NO STEEL CLEATS ALLOWED AT FIRELAKE BALL PARK
- > PARKING--Firelake: Bus parking will be east of the fields (close to the arena).
- OU: Bus parking will be at Reeves Park. Patron parking will be south of the field and at Reeves Park. Team buses will drop off the team at the southwest corner of the field (See Map).
- For the state tournament, each team will be limited <u>to twenty-two (22)</u> suited squad members. Non-suited team members will be admitted free of charge.
- The team on the top line of the tournament bracket will occupy the third base bench area, and the team on the bottom line of the tournament bracket will occupy the first base bench area. A coin toss conducted by the umpire(s) assigned to your game will determine the home and visiting team.
- During the state tournament (all classes): Warm up at Firelake will be on field 5 and field 6 or behind the outfield fence. There are no hitting cages at Firelake.
- **Warm up at OU will be just west of the field by the Team entrance. It is actually the band practice field. There are also cages indoors on the first base side.**
- > NO SHELL SEEDS (SUNFLOWER SEEDS) OR GUM IS ALLOWED ON TURF FIELDS.
- > At the OU Stadium teams must provide their own water in the dugouts.
- ➢ No tobacco will be allowed in the bench or field areas.
- > There is a clear bag policy at all sites.
- BEFORE EACH GAME, PLEASE BRING UPDATED TEAM ROSTER TO PUBLIC ADDRESS ANNOUNCER ON YOUR RESPECTIVE FIELD