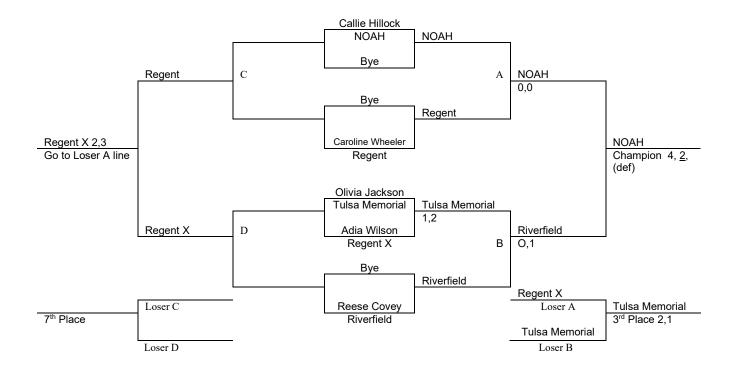

#### Event:#1 and #2 Boys Singles



### Event #1 Girls Doubles



### Event #1 Girls Singles



### Event #2 Girls Singles



# #2 Boys Doubles Round Robin

Regent def Tulsa Memorial, 0,2

Sanders/Fite Martinez/Mickle

Riverfield def. NOAH, 2,3

Chesher/Patterson Baumann/Venable

Riverfield X def. Regent, 2,0

Beuchat/Rutterford

NOAH def. Tulsa Memorial, 0,0

Riverfield def. Tulsa Memorial, 1, 0

Riverfield def. Regent, 0,0

NOAH def. Regent, 2,0

Riverfield X def. Tulsa Memorial, 1,0

Riverfield def. Riverfield X, 1, 1

NOAH def. Riverfield X, 3, 1

1st Place: Riverfield

2<sup>nd</sup> Place: NOAH

3<sup>rd</sup> Place: Riverfield X

4<sup>th</sup> Place: Regent

5<sup>th</sup> Place: Tulsa Memorial

# #1 Boys Doubles Round Robin

Riverfield def. Tulsa Memorial, 0,0

Bell/Steenson Conner/Rios

NOAH def. Regent, 2,0

Marsh/Scheiper Hall/Wilsdorf

Riverfield def. NOAH, 1,5

Regent