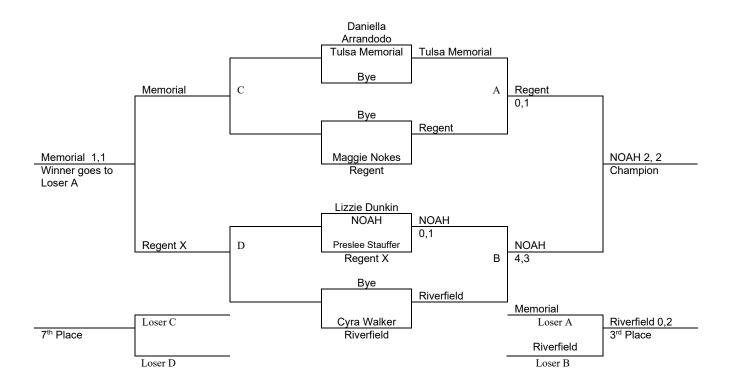

#### Event:#1 and #2 Boys Singles



### Event #1 Girls Doubles



### Event #1 Girls Singles



### Event #2 Girls Singles



# #2 Boys Doubles Round Robin

Regent def Tulsa Memorial, 0,2

Sanders/Fite Martinez/Mickle

Riverfield def. NOAH, 2,3

Chesher/Patterson Baumann/Venable

Riverfield X def. Regent, 2,0

Beuchat/Rutterford

NOAH def. Tulsa Memorial, 0,0

Riverfield def. Tulsa Memorial, 1, 0

Riverfield def. Regent, 0,0

NOAH def. Regent, 2,0

Riverfield X def. Tulsa Memorial, 1,0

Riverfield def. Riverfield X, 1, 1

NOAH def. Riverfield X, 3, 1

1st Place: Riverfield

2<sup>nd</sup> Place: NOAH

3<sup>rd</sup> Place: Riverfield X

4<sup>th</sup> Place: Regent

5<sup>th</sup> Place: Tulsa Memorial

# #1 Boys Doubles Round Robin

Riverfield def. Tulsa Memorial, 0,0

Bell/Steenson Conner/Rios

NOAH def. Regent, 2,0

Marsh/Scheiper Hall/Wilsdorf

Riverfield def. NOAH, 1,5

Regent def. Tulsa Memorial, 4, 5

Ri