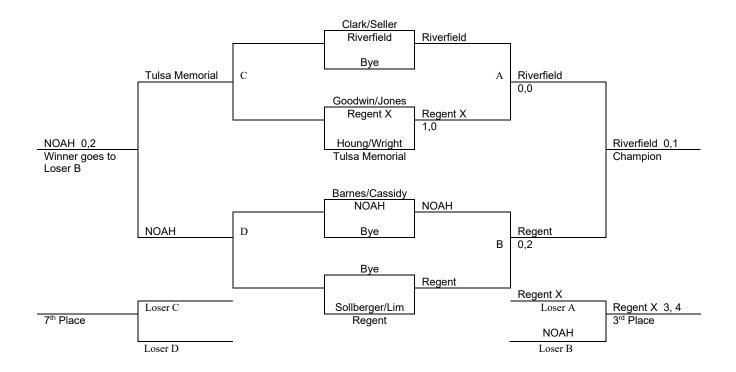

#### Event:#1 and #2 Boys Singles



### Event #1 Girls Doubles



### Event #1 Girls Singles



### Event #2 Girls Singles



# #2 Boys Doubles Round Robin

Regent def Tulsa Memorial, 0,2

Sanders/Fite Martinez/Mickle

Riverfield def. NOAH, 2,3

Chesher/Patterson Baumann/Venable

Riverfield X def. Regent, 2,0

Beuchat/Rutterford

NOAH def. Tulsa Memorial, 0,0

Riverfield def. Tulsa Memorial, 1, 0

Riverfield def. Regent, 0,0

NOAH def. Regent, 2,0

Riverfield X def. Tulsa Memorial, 1,0

Riverfield def. Riverfield X, 1, 1

NOAH def. Riverfield X, 3, 1

1st Place: Riverfield

2<sup>nd</sup> Place: NOAH

3<sup>rd</sup> Place: Riverfield X

4<sup>th</sup> Place: Regent

5<sup>th</sup> Place: Tulsa Memorial

# #1 Boys Doubles Round Robin

Riverfield def. Tulsa Memorial, 0,0

Bell/Steenson Conner/Rios

NOAH def. Regent, 2,0

Marsh/Scheiper Hall/Wilsdorf

Riv