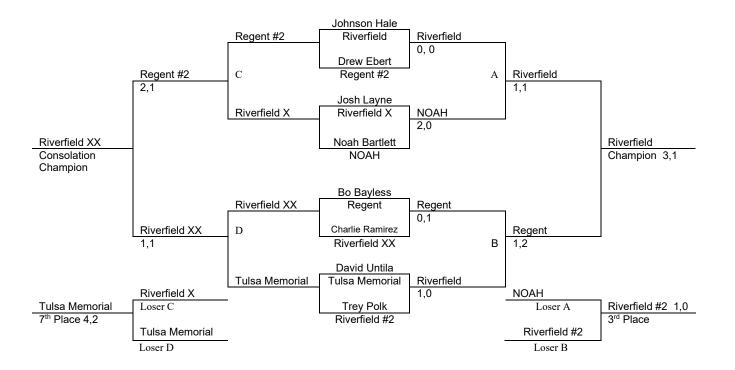

#### Event:#1 and #2 Boys Singles



### Event #1 Girls Doubles



### Event #1 Girls Singles



### Event #2 Girls Singles



# #2 Boys Doubles Round Robin

Regent def Tulsa Memorial, 0,2

Sanders/Fite Martinez/Mickle

Riverfield def. NOAH, 2,3

Chesher/Patterson Baumann/Venable

Riverfield X def. Regent, 2,0

Beuchat/Rutterford

NOAH def. Tulsa Memorial, 0,0

Riverfield def. Tulsa Memorial, 1, 0

Riverfield def. Regent, 0,0

NOAH def. Regent, 2,0

Riverfield X def. Tulsa Memorial, 1,0

Riverfield def. Riverfield X, 1, 1

NOAH def. Riverfield X, 3, 1

1st Place: Riverfield

2<sup>nd</sup> Place: NOAH

3<sup>rd</sup> Place: Riverfield X

4<sup>th</sup> Place: Regent

5<sup>th</sup> Place: Tulsa Memorial

# #1 Boys Doubles Round Robin

Riverfield def. Tulsa Memorial, 0,0

Bell/Steenson Conner/Rios

NOAH def. Regent, 2,0

Mar