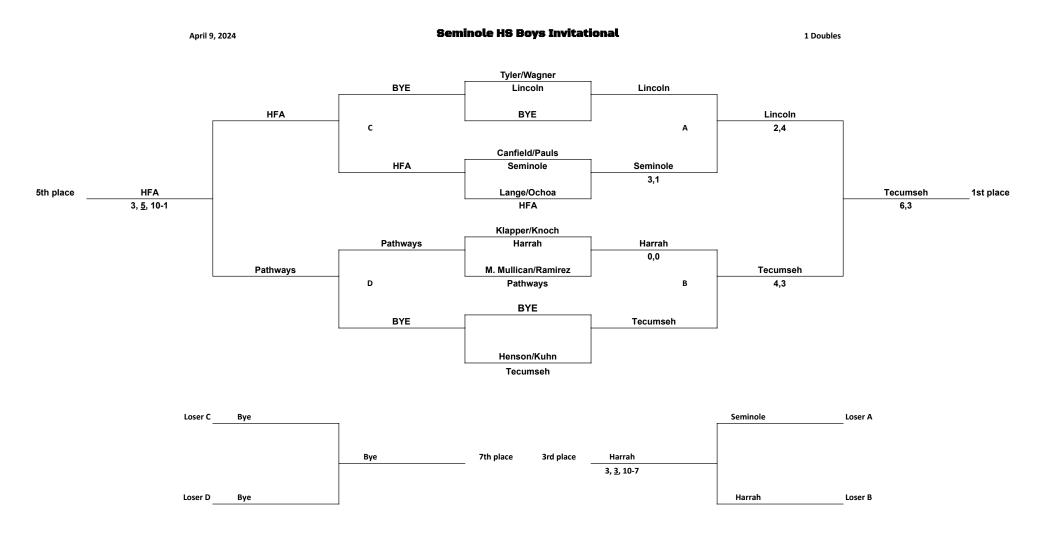

#1 seed on line one; #2 seed on line eight; #3 seed on line five; #4 seed on line four. All other entries are placed on the remaining lines by using a blind draw Scoring: 1st-9pts; 2nd-7pts; 3rd-6pts; 4th-5pts; 5th-4pts; 6th-3pts; 7th-2pts; 8th-1pt.

| School            | #1 Singles | #2 Singles | #1 Doubles | #2 Doubles | Total |          |
|-------------------|------------|------------|------------|------------|-------|----------|
| Seminole          | 7          | 9          | 5          | 6          | 27    | 2nd(tie) |
| Lincoln Christian | 6          | 6          | 7          | 9          | 28    | First    |
| Harrah            | 9          | 7          | 6          | 5          | 27    | 2nd(tie) |
| Tecumseh          | 5          | 5          | 9          | 7          | 26    | 4th      |
| Pathways          | 2          | 0          | 3          | 0          | 5     | 6th      |
| Harding Fine Arts | 3          | 0          | 4          | 3          | 10    | 5th      |
| Okmulgee          | 1          | 2          | 0          | 0          | 3     | 7th      |
|                   |            |            |            |            | 0     |          |