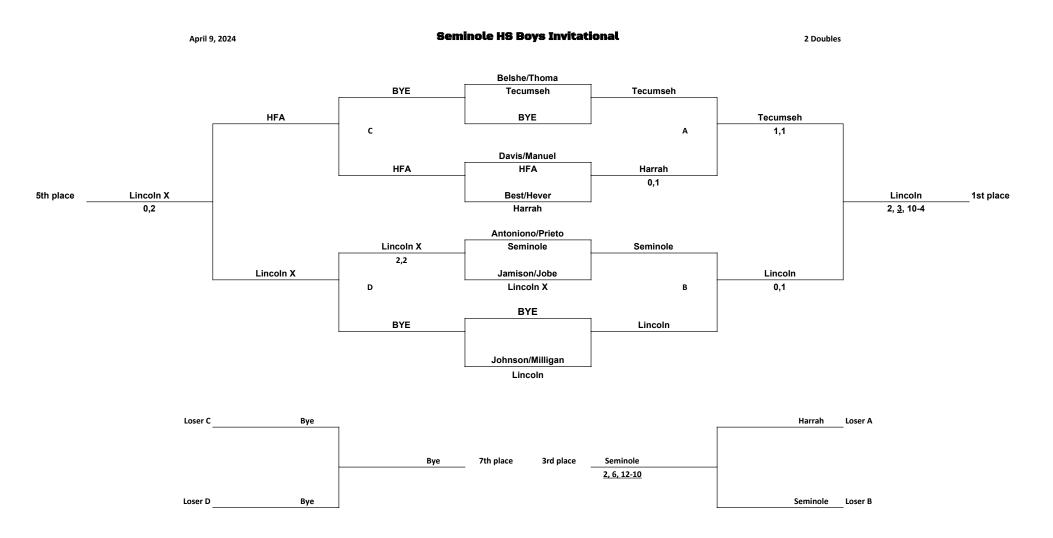

#1 seed on line one; #2 seed on line eight; #3 seed on line five; #4 seed on line four. All other entries are placed on the remaining lines by using a blind draw Scoring: 1st-9pts; 2nd-7pts; 3rd-6pts; 4th-5pts; 5th-4pts; 6th-3pts; 7th-2pts; 8th-1pt.

| School            | #1 Singles | #2 Singles | #1 Doubles | #2 Doubles | Total |          |
|-------------------|------------|------------|------------|------------|-------|----------|
| Seminole          | 7          | 9          | 5          | 6          | 27    | 2nd(tie) |
| Lincoln Christian | 6          | 6          | 7          | 9          | 28    | First    |
| Harrah            | 9          | 7          | 6          | 5          | 27    | 2nd(tie) |
| Tecumseh          | 5          | 5          | 9          | 7          | 26    | 4th      |
| Pathways          | 2          | 0          | 3          | 0          | 5     | 6th      |
| Harding Fine Arts | 3          | 0          | 4          | 3          | 10    | 5th      |
| Okmulgee          | 1          | 2          | 0          | 0          | 3     | 7th      |
|                   |            |            |            |            | 0     |          |