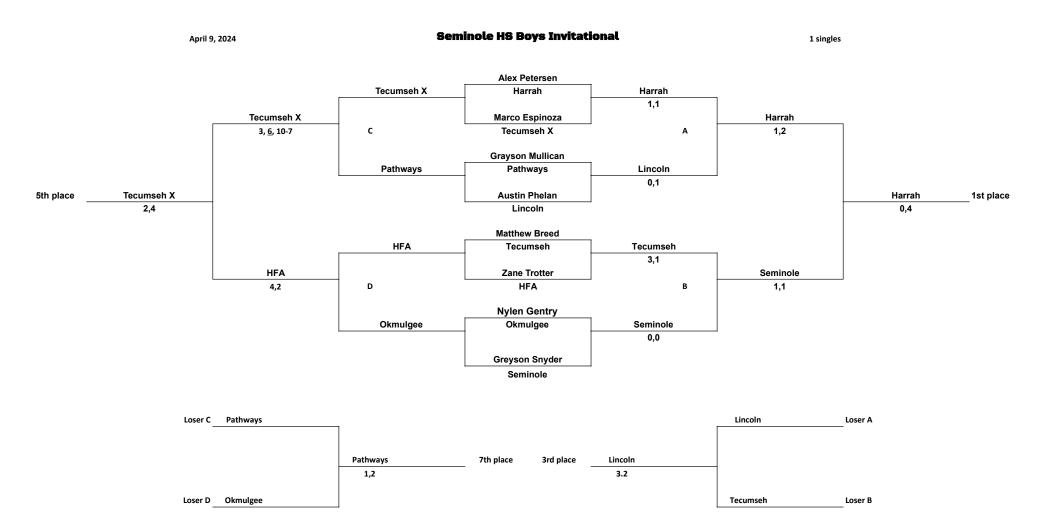

#1 seed on line one; #2 seed on line eight; #3 seed on line five; #4 seed on line four. All other entries are placed on the remaining lines by using a blind draw Scoring: 1st-9pts; 2nd-7pts; 3rd-6pts; 4th-5pts; 5th-4pts; 6th-3pts; 7th-2pts; 8th-1pt.

| School            | #1 Singles | #2 Singles | #1 Doubles | #2 Doubles | Total |          |
|-------------------|------------|------------|------------|------------|-------|----------|
| Seminole          | 7          | 9          | 5          | 6          | 27    | 2nd(tie) |
| Lincoln Christian | 6          | 6          | 7          | 9          | 28    | First    |
| Harrah            | 9          | 7          | 6          | 5          | 27    | 2nd(tie) |
| Tecumseh          | 5          | 5          | 9          | 7          | 26    | 4th      |
| Pathways          | 2          | 0          | 3          | 0          | 5     | 6th      |
| Harding Fine Arts | 3          | 0          | 4          | 3          | 10    | 5th      |
| Okmulgee          | 1          | 2          | 0          | 0          | 3     | 7th      |
|                   |            |            |            |            | 0     |          |