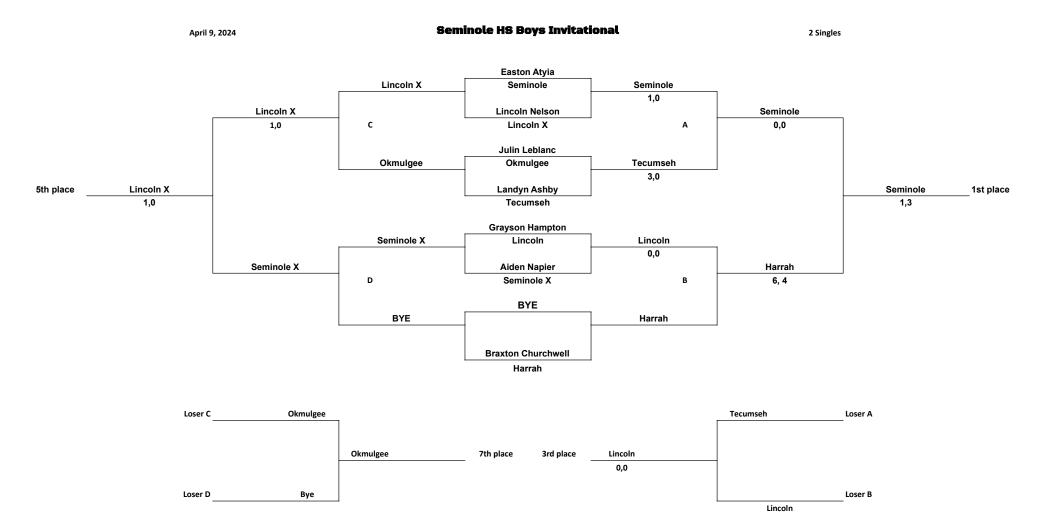

#1 seed on line one; #2 seed on line eight; #3 seed on line five; #4 seed on line four. All other entries are placed on the remaining lines by using a blind draw Scoring: 1st-9pts; 2nd-7pts; 3rd-6pts; 4th-5pts; 5th-4pts; 6th-3pts; 7th-2pts; 8th-1pt.

| School            | #1 Singles | #2 Singles | #1 Doubles | #2 Doubles | Total |          |
|-------------------|------------|------------|------------|------------|-------|----------|
| Seminole          | 7          | 9          | 5          | 6          | 27    | 2nd(tie) |
| Lincoln Christian | 6          | 6          | 7          | 9          | 28    | First    |
| Harrah            | 9          | 7          | 6          | 5          | 27    | 2nd(tie) |
| Tecumseh          | 5          | 5          | 9          | 7          | 26    | 4th      |
| Pathways          | 2          | 0          | 3          | 0          | 5     | 6th      |
| Harding Fine Arts | 3          | 0          | 4          | 3          | 10    | 5th      |
| Okmulgee          | 1          | 2          | 0          | 0          | 3     | 7th      |
|                   |            |            |            |            | 0     |          |