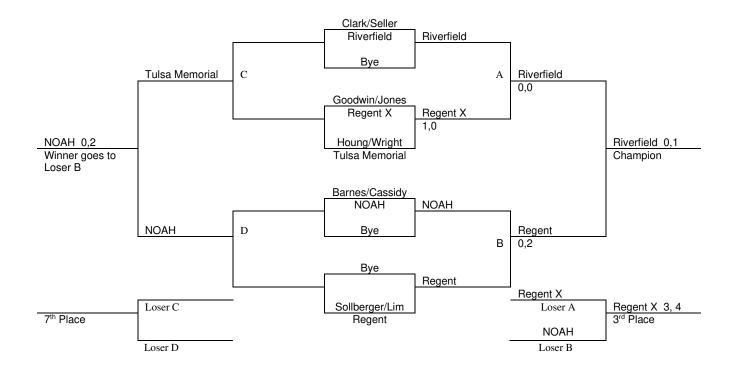

## Final Round

1st place: Riverfield def. Regent, 3,4

3<sup>rd</sup> place: NOAH def. Riverfield X, 6,0

5<sup>th</sup> place: Regent XX vs Regent X mutual default

Event:#1 and #2 Boys Singles