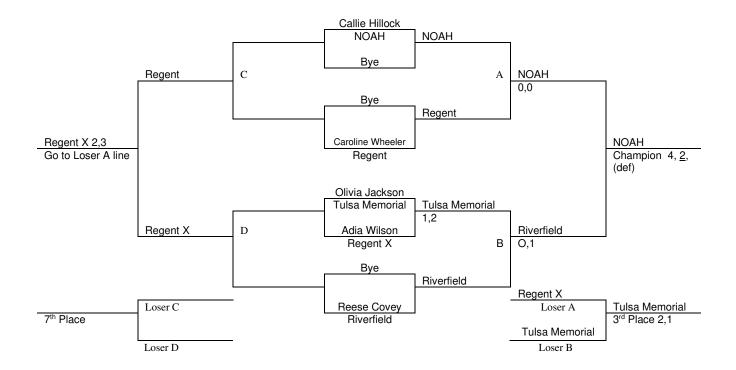

### Event #1 Girls Singles



## #2 Boys Doubles Round Robin

Regent def Tulsa Memorial, 0,2

Sanders/Fite Martinez/Mickle

Riverfield def. NOAH, 2,3

Chesher/Patterson Baumann/Venable

Riverfield X def. Regent, 2,0

Beuchat/Rutterford

NOAH def. Tulsa Memorial, 0,0

Riverfield def. Tulsa Memorial, 1, 0

Riverfield def. Regent, 0,0

NOAH def. Regent, 2,0

Riverfield X def. Tulsa Memorial, 1,0

Riverfield def. Riverfield X, 1, 1

NOAH def. Riverfield X, 3, 1

1st Place: Riverfield

2<sup>nd</sup> Place: NOAH

3<sup>rd</sup> Place: Riverfield X

4<sup>th</sup> Place: Regent

5<sup>th</sup> Place: Tulsa Memorial

### Event #1 Girls Doubles



# #1 Boys Doubles Round Robin

Riverfield def. Tulsa Memorial, 0,0

Bell/Steenson Conner/Rios

NOAH def. Regent, 2,0

Marsh/Scheiper Hall/Wilsdorf

Riverfield def. NOAH, 1,5

Regen