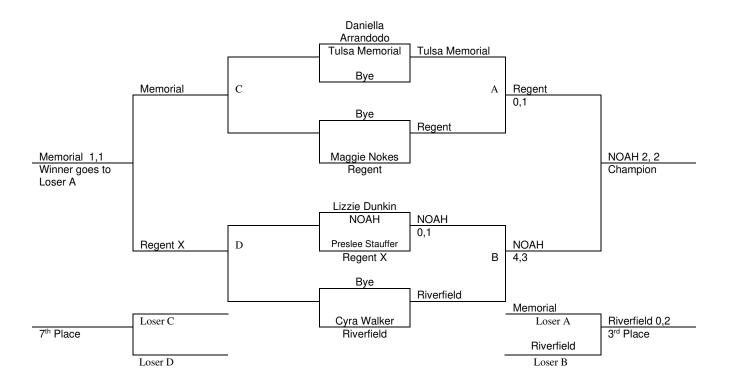

os

NOAH def. Regent, 2,0

Marsh/Scheiper Hall/Wilsdorf

Riverfield def. NOAH, 1,5

Regent def. Tulsa Memorial, 4, 5

Riverfield def. Regent, 0,0

NOAH def. Tulsa Memorial, 0,1

1st Place: Riverfield

2<sup>nd</sup> Place: NOAH

3<sup>rd</sup> Place: Regent

4<sup>th</sup> Place: Tulsa Memorial

## #2 Girls Doubles Pool Play.

Regent def. Riverfield X 0,0

Mooberry/Helton Moore/Williams

Regent def. Regent XX, 0,0

Bowman, Gudgel

Riverfield def. NOAH, 0,0

Patterson/Smith Rocourt/Milligan

Riverfield def. Regent X, 0,0

Magnon, Easterwood

NOAH def. Regent X, 4, 6

## Final Round

1st place: Riverfield def. Regent, 3,4

3<sup>rd</sup> place: NOAH def. Riverfield X, 6,0

5<sup>th</sup> place: Regent XX vs Regent X mutual default

Event:#1 and #2 Boys Singles



### Event #2 Girls Singles