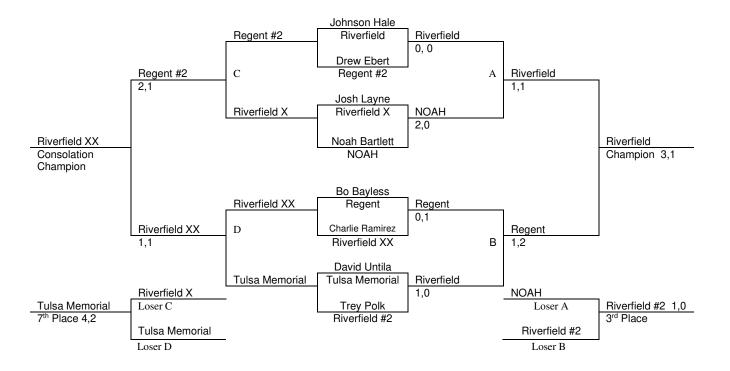

## Final Round

1st place: Riverfield def. Regent, 3,4

3<sup>rd</sup> place: NOAH def. Riverfield X, 6,0

5<sup>th</sup> place: Regent XX vs Regent X mutual default

Event:#1 and #2 Boys Singles