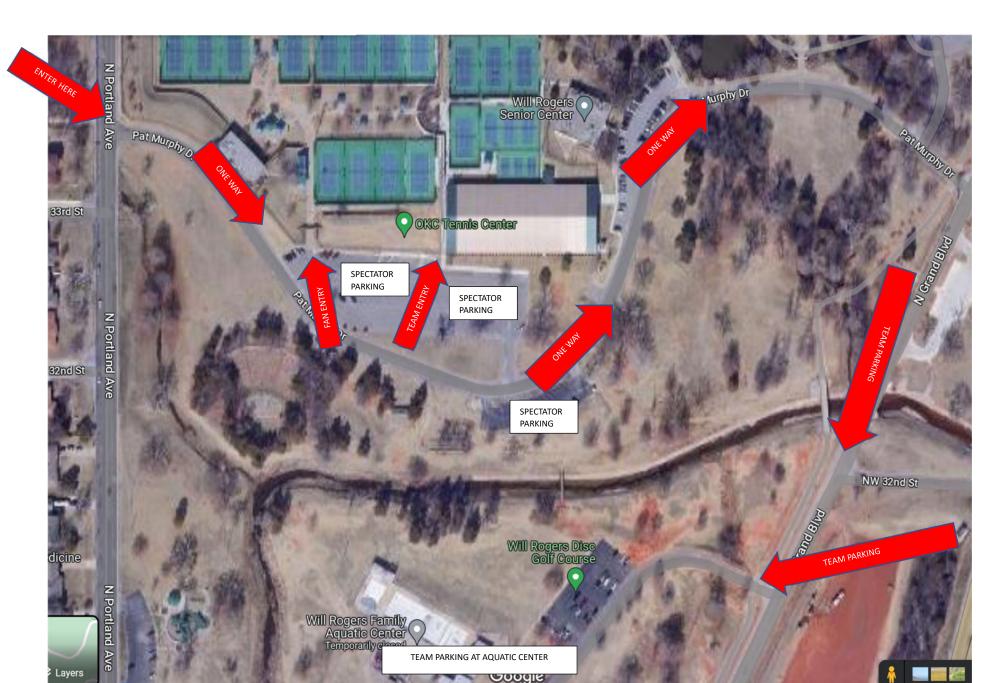

#### STATE TOURNAMENT ENTRANCES:

#### **COACHES AND PLAYERS ENTRANCE:**

ENTER THROUGH THE GATE NEAR THE INDOOR FACILITY. ONLY PLAYERS AND COACHES WILL BE PERMITTED TO ENTER THROUGH THIS GATE. THE GATE WILL CLOSE AT 11:00 AM BOTH DAYS.

PARTICIPANTS MAY BE DROPPED OFF AT THE PARTICIPANT GATE PRIOR TO PARKING THE BUS/SUV/SCHOOL VEHICLE, SEE DESIGNATED PARKING BELOW. WHEN YOUR TEAM IS FINISHED FOR THE DAY, EVERYONE SHOULD WALK TO THE BUS/SUV/TEAM VEHICLE. NO SCHOOL VEHICLES SHOULD DRIVE TO THE ENTRANCE TO PICK UP PLAYERS OR COACHES.

#### **SPECTATOR ENTRANCE:**

SPECTATORS WILL ENTER THROUGH THE ENTRANCE ON THE WEST SIDE OF THE PARKING LOT.

#### **SCHOOL VEHICLE PARKING:**

NO BUSES/SUVS OR ANY OTHER TEAM VEHICLES WILL BE PERMITTED TO PARK IN THE LOT IN FRONT OF THE TENNIS CENTER. BUSES/SUVS/TEAM VEHICLES MUST PARK AT THE AQUATIC CENTER.

If you have any questions, please do not hesitate to call me at (405) 840-1116 or e-mail at acassell@ossaa.com.