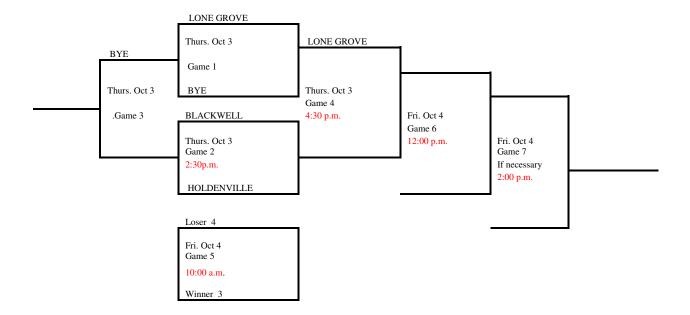

#### 2024 Regional Tournament Fast-Pitch Softball

(Winner Only Advances) Regional 1

Site: Lone Grove

Date: Sept. 30

Class: 3A

Manager: High School Principal

Admission: Students and Adults \$8.35. (7.00 plus \$1.35 convenience fee) online at ossaa.com. Cash tickets will also be available for \$10.00 for students and adults.

NOTE: Regional Tournament Managers should notify the Activities Association of their tournament winners as soon as the tournament is complete. Office phone (405)- 840-1116 Ext. 114 or email (<a href="mailto:mclark@ossaa.com">mclark@ossaa.com</a>).