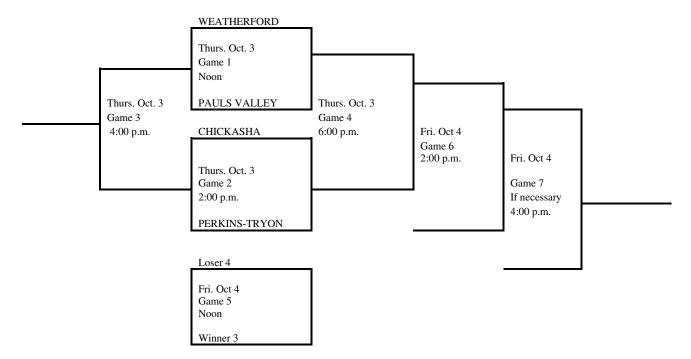

#### 2024 Regional Tournament Fast-Pitch Softball

(Winner Only Advances) Regional 1

Site: Weatherford

Date: Sept 30

Class: 4A

Manager: High School Principal

Admission: Students and Adults \$8.35. (7.00 plus \$1.35 convenience fee) online at ossaa.com. Cash tickets will also be available for \$10.00 for students and adults.

NOTE: Regional Tournament Managers should notify the Activities Association of their tournament winners as soon as the tournament is complete. Office phone (405)- 840-1116 Ext. 114 or email (<a href="mailto:mclark@ossaa.com">mclark@ossaa.com</a>).