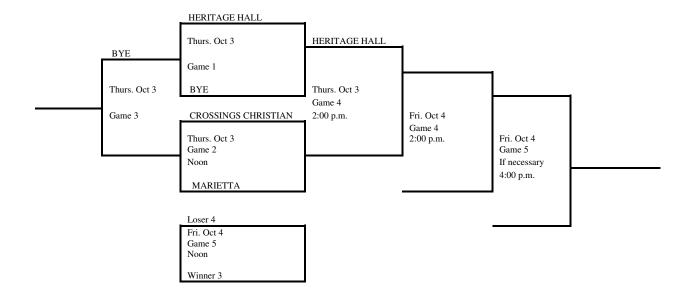

#### 2024 Regional Tournament Fast-Pitch Softball

(Winner Only Advances) Regional 6

Site: Heritage Hall

Date: Sept 30

Class: 3A

Manager: High School Principal

Admission: Students and Adults \$8.35. (7.00 plus \$1.35 convenience fee) online at ossaa.com. Cash tickets will also be available for \$10.00 for students and adults.

NOTE: Regional Tournament Managers should notify the Activities Association of their tournament winners as soon as the tournament is complete. Office phone (405)- 840-1116 Ext. 114 or email (mclark@ossaa.com).