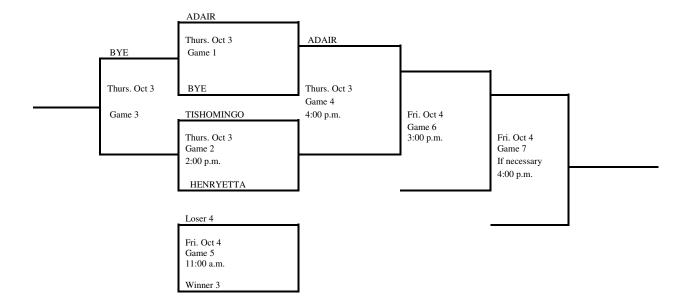

#### (405) 840-1116 FAX (405) 840-9559 **2024 Regional Tournament**

#### Fast-Pitch Softball

(Winner Only Advances) Regional 11

Site: Adair

Date: Sept 30

Class: 3A

Manager: High School Principal

Admission: Students and Adults \$8.35. (7.00 plus \$1.35 convenience fee) online at ossaa.com. Cash tickets will also be available for \$10.00 for students and adults.

NOTE: Regional Tournament Managers should notify the Activities Association of their tournament winners as soon as the tournament is complete. Office phone (405)- 840-1116 Ext. 114 or email (<a href="mailto:mclark@ossaa.com">mclark@ossaa.com</a>)