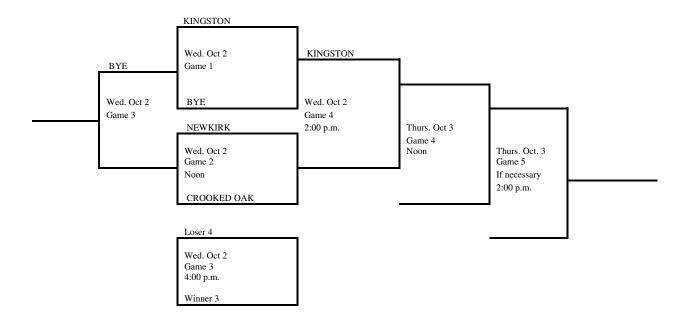

#### 2024 Regional Tournament Fast-Pitch Softball

(Winner Only Advances) Regional 2

Site: Kingston

Date: Sept. 30

Class: 3A

Manager: High School Principal

Admission: Students and Adults \$8.35. (7.00 plus \$1.35 convenience fee) online at ossaa.com. Cash tickets will also be available for \$10.00 for students and adults.

NOTE: Regional Tournament Managers should notify the Activities Association of their tournament winners as soon as the tournament is complete. Office phone (405)- 840-1116 Ext. 114 or email (<a href="mailto:mclark@ossaa.com">mclark@ossaa.com</a>).