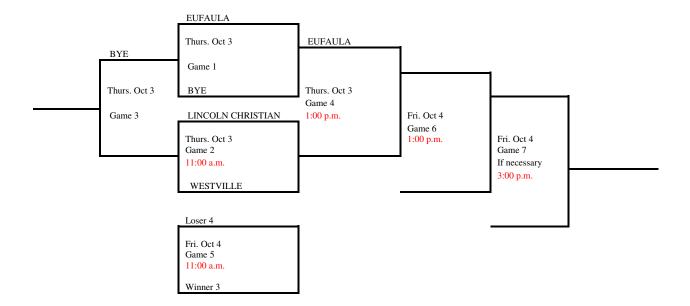

#### 2024 Regional Tournament Fast-Pitch Softball

(Winner Only Advances) Regional 15

Site: Eufaula

Date: Sept 30

Class: 3A

Manager: High School Principal

Admission: Students and Adults \$8.35. (7.00 plus \$1.35 convenience fee) online at ossaa.com. Cash tickets will also be available for \$10.00 for students and adults.

NOTE: Regional Tournament Managers should notify the Activities Association of their tournament winners as soon as the tournament is complete. Office phone (405)- 840-1116 Ext. 114 or email (<a href="mailto:mclark@ossaa.com">mclark@ossaa.com</a>)