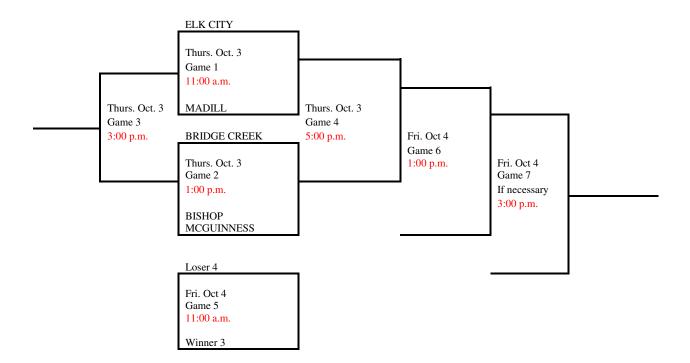

#### 2024 Regional Tournament Fast-Pitch Softball

(Winner Only Advances) Regional 2

Site: Elk City

Date: Sept 30

Class: 4A

Manager: High School Principal

Admission: Students and Adults \$8.35. (7.00 plus \$1.35 convenience fee) online at ossaa.com. Cash tickets will also be available for \$10.00 for students and adults.

NOTE: Regional Tournament Managers should notify the Activities Association of their tournament winners as soon as the tournament is complete. Office phone (405)- 840-1116 Ext. 114 or email (<a href="mailto:mclark@ossaa.com">mclark@ossaa.com</a>).