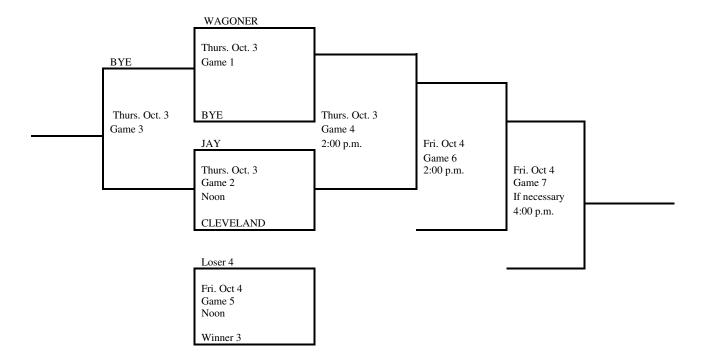

#### 2024 Regional Tournament Fast-Pitch Softball

(Winner Only Advances) Regional 13

Site: Wagoner

Date: Sept 30

Class: 4A

Manager: High School Principal

Admission: Students and Adults \$8.35. (7.00 plus \$1.35 convenience fee) online at ossaa.com. Cash tickets will also be available for \$10.00 for students and adults.

NOTE: Regional Tournament Managers should notify the Activities Association of their tournament winners as soon as the tournament is complete. Office phone (405)- 840-1116 Ext. 114 or email (mclark@ossaa.com)