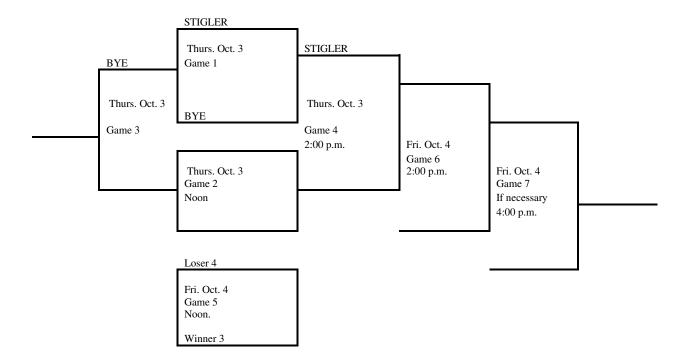

#### 2024 Regional Tournament Fast-Pitch Softball

(Winner Only Advances) Regional 11

Site: Stigler

Date: Sept 30

Class: 4A

Manager: High School Principal

Admission: Students and Adults \$8.35. (7.00 plus \$1.35 convenience fee) online at ossaa.com. Cash tickets will also be available for \$10.00 for students and adults.

NOTE: Regional Tournament Managers should notify the Activities Association of their tournament winners as soon as the tournament is complete. Office phone (405)- 840-1116 Ext. 114 or email (mclark@ossaa.com)