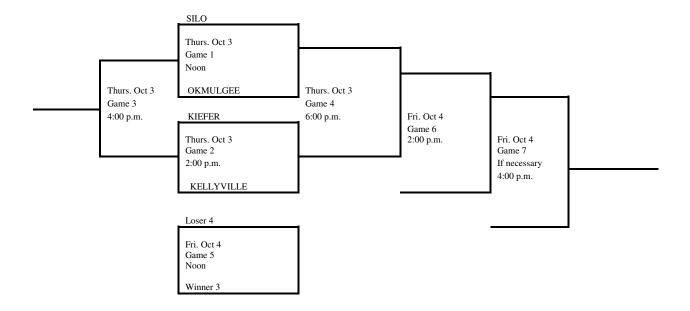

#### 2024 Regional Tournament Fast-Pitch Softball

(Winner Only Advances) Regional 10

Site: Silo

Date: Sept 30

Class: 3A

Manager: High School Principal

Admission: Students and Adults \$8.35. (7.00 plus \$1.35 convenience fee) online at ossaa.com. Cash tickets will also be available for \$10.00 for students and adults.

NOTE: Regional Tournament Managers should notify the Activities Association of their tournament winners as soon as the tournament is complete. Office phone (405)- 840-1116 Ext. 114 or email (<a href="mailto:mclark@ossaa.com">mclark@ossaa.com</a>)