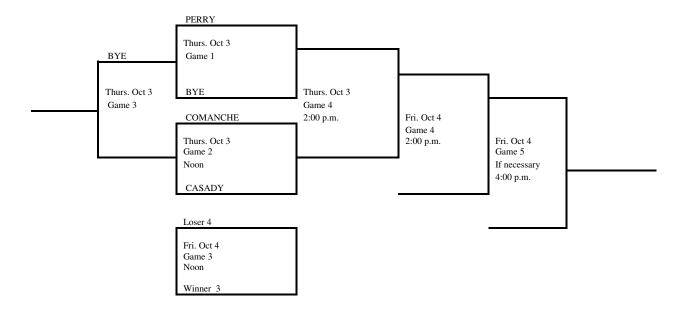

# 2024 Regional Tournament Fast-Pitch Softball

(Winner Only Advances) Regional 3

Site: Perry

Date: Sept 30

Class: 3A

Manager: High School Principal

Admission: Students and Adults \$8.35. (7.00 plus \$1.35 convenience fee) online at ossaa.com. Cash tickets will also be available for \$10.00 for students and adults.

NOTE: Regional Tournament Managers should notify the Activities Association of their tournament winners as soon as the tournament is complete. Office phone (405)- 840-1116 Ext. 114 or email (<a href="mailto:mclark@ossaa.com">mclark@ossaa.com</a>).