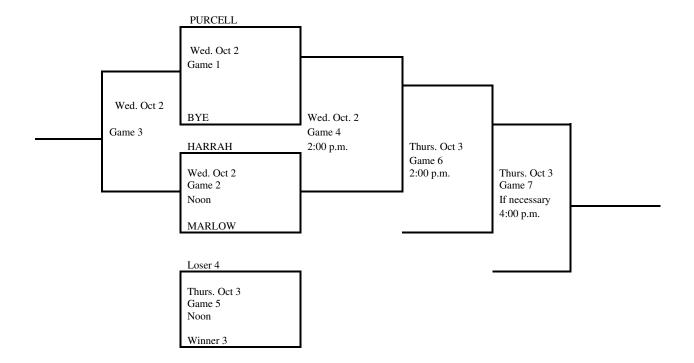

#### (405) 840-1116 FAX (405) 840-9559 **2024 Regional Tournament**

#### Fast-Pitch Softball

(Winner Only Advances) Regional 7

Site: Purcell

Date: Sept 30

Class: 4A

Manager: High School Principal

Admission: Students and Adults \$8.35. (7.00 plus \$1.35 convenience fee) online at ossaa.com. Cash tickets will also be available for \$10.00 for students and adults.

NOTE: Regional Tournament Managers should notify the Activities Association of their tournament winners as soon as the tournament is complete. Office phone (405)- 840-1116 Ext. 114 or email (mclark@ossaa.com).