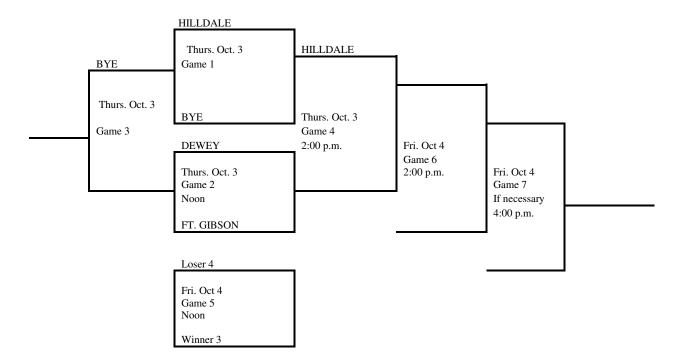

#### 2024 Regional Tournament Fast-Pitch Softball

(Winner Only Advances) Regional 15

Site: Hilldale

Date: Sept 30

Class: 4A

Manager: High School Principal

Admission: Students and Adults \$8.35. (7.00 plus \$1.35 convenience fee) online at ossaa.com. Cash tickets will also be available for \$10.00 for students and adults.

NOTE: Regional Tournament Managers should notify the Activities Association of their tournament winners as soon as the tournament is complete. Office phone (405)- 840-1116 Ext. 114 or email (mclark@ossaa.com)