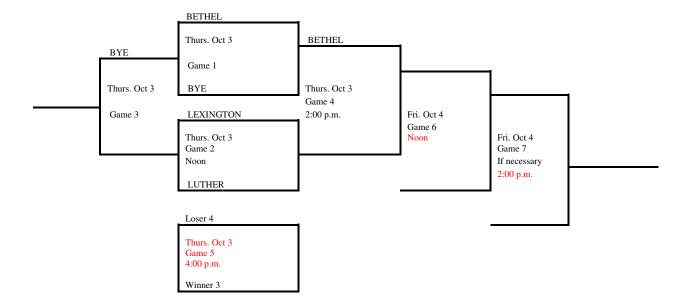

#### 2024 Regional Tournament Fast-Pitch Softball

(Winner Only Advances) Regional 8

Site: Bethel

Date: Sept 30

Class: 3A

Manager: High School Principal

Admission: Students and Adults \$8.35. (7.00 plus \$1.35 convenience fee) online at ossaa.com. Cash tickets will also be available for \$10.00 for students and adults.

NOTE: Regional Tournament Managers should notify the Activities Association of their tournament winners as soon the tournament is complete. Office phone (405)- 840-1116 Ext. 114 or email (mclark@ossaa.com)