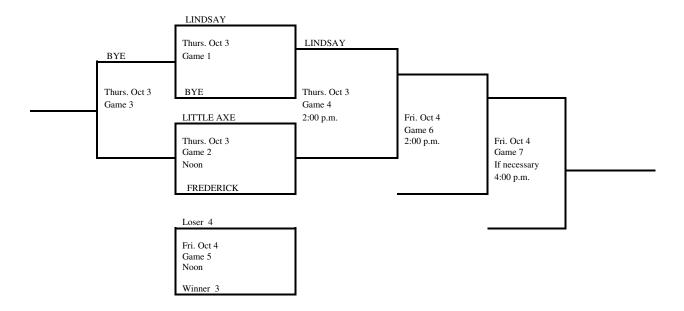

# 2024 Regional Tournament Fast-Pitch Softball

(Winner Only Advances) Regional 5

Site: Lindsay

Date: Sept. 30

Class: 3A

Manager: High School Principal

Admission: Students and Adults \$8.35. (7.00 plus \$1.35 convenience fee) online at ossaa.com. Cash tickets will also be available for \$10.00 for students and adults.

NOTE: Regional Tournament Managers should notify the Activities Association of their tournament winners as soon as the tournament is complete. Office phone (405)- 840-1116 Ext. 114 or email (<a href="mailto:mclark@ossaa.com">mclark@ossaa.com</a>).