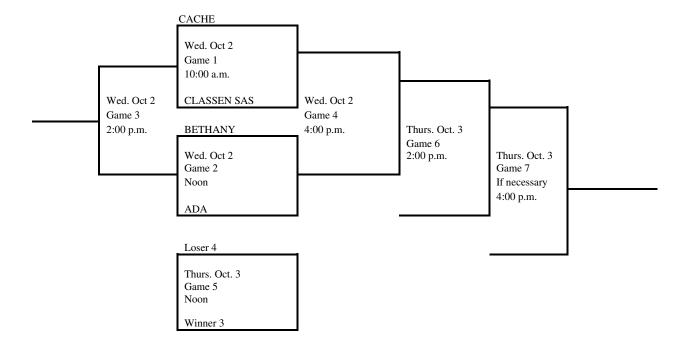

#### 2024 Regional Tournament Fast-Pitch Softball

(Winner Only Advances) Regional 4

Site: Cache

Date: Sept 30

Class: 4A

Manager: High School Principal

Admission: Students and Adults \$8.35. (7.00 plus \$1.35 convenience fee) online at ossaa.com. Cash tickets will also be available for \$10.00 for students and adults.

NOTE: Regional Tournament Managers should notify the Activities Association of their tournament winners as soon as the tournament is complete. Office phone (405)- 840-1116 Ext. 114 or email (mclark@ossaa.com).