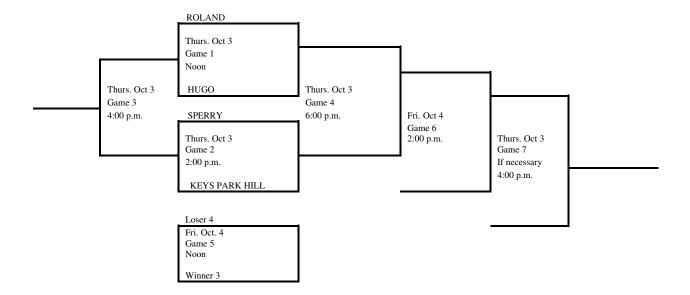

#### 2024 Regional Tournament Fast-Pitch Softball

(Winner Only Advances) Regional 16

Site: Roland

Date: Sept 30

Class: 3A

Manager: High School Principal

Admission: Students and Adults \$8.35. (7.00 plus \$1.35 convenience fee) online at ossaa.com. Cash tickets will also be available for \$10.00 for students and adults.

NOTE: Regional Tournament Managers should notify the Activities Association of their tournament winners as soon as the tournament is complete. Office phone (405)- 840-1116 Ext. 114 or email (mclark@ossaa.com)