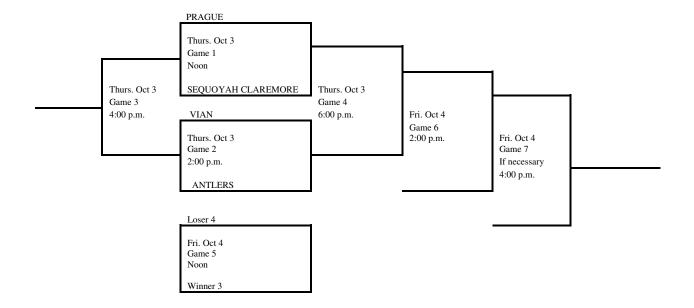

#### 2024 Regional Tournament Fast-Pitch Softball

(Winner Only Advances) Regional 14

Site: Prague

Date: Sept 30

Class: 3A

Manager: High School Principal

Admission: Students and Adults \$8.35. (7.00 plus \$1.35 convenience fee) online at ossaa.com. Cash tickets will also be available for \$10.00 for students and adults.

NOTE: Regional Tournament Managers should notify the Activities Association of their tournament winners as soon as the tournament is complete. Office phone (405)- 840-1116 Ext. 114 or email (<a href="mailto:mclark@ossaa.com">mclark@ossaa.com</a>)