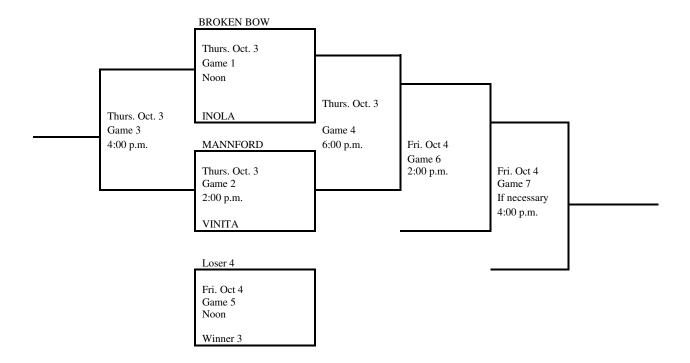

#### 2024 Regional Tournament Fast-Pitch Softball

(Winner Only Advances) Regional 12

Site: Broken Bow

Date: Sept 30

Class: 4A

Manager: High School Principal

Admission: Students and Adults \$8.35. (7.00 plus \$1.35 convenience fee) online at ossaa.com. Cash tickets will also be available for \$10.00 for students and adults.

NOTE: Regional Tournament Managers should notify the Activities Association of their tournament winners as soon as the tournament is complete. Office phone (405)- 840-1116 Ext. 114 or email (<a href="mailto:mclark@ossaa.com">mclark@ossaa.com</a>)