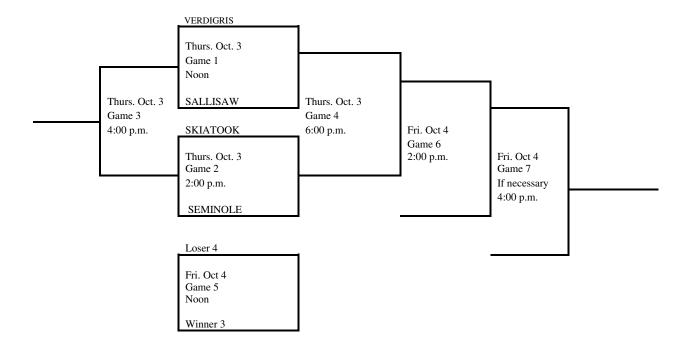

#### 2024 Regional Tournament Fast-Pitch Softball

(Winner Only Advances) Regional 14

Site: Verdigris

Date: Sept 30

Class: 4A

Manager: High School Principal

Admission: Students and Adults \$8.35. (7.00 plus \$1.35 convenience fee) online at ossaa.com. Cash tickets will also be available for \$10.00 for students and adults.

.

NOTE: Regional Tournament Managers should notify the Activities Association of their tournament winners as soon as the tournament is complete. Office phone (405)- 840-1116 Ext. 114 or email (<a href="mailto:mclark@ossaa.com">mclark@ossaa.com</a>)