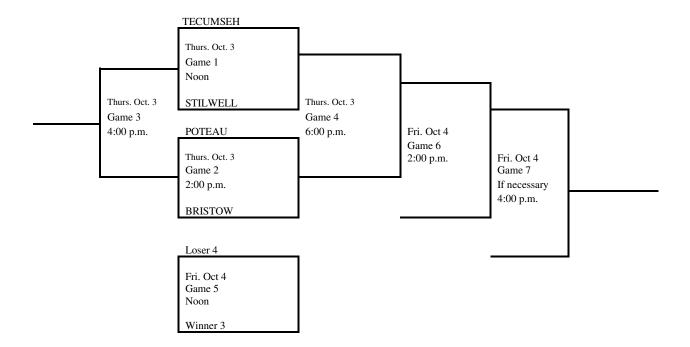

#### 2024 Regional Tournament Fast-Pitch Softball

(Winner Only Advances) Regional 10

Site: Tecumseh

Date: Sept 30

Class: 4A

Manager: High School Principal

Admission: Students and Adults \$8.35. (7.00 plus \$1.35 convenience fee) online at ossaa.com. Cash tickets will also be available for \$10.00 for students and adults.

NOTE: Regional Tournament Managers should notify the Activities Association of their tournament winners as soon as the tournament is complete. Office phone (405)- 840-1116 Ext. 114 or email (<a href="mailto:mclark@ossaa.com">mclark@ossaa.com</a>)