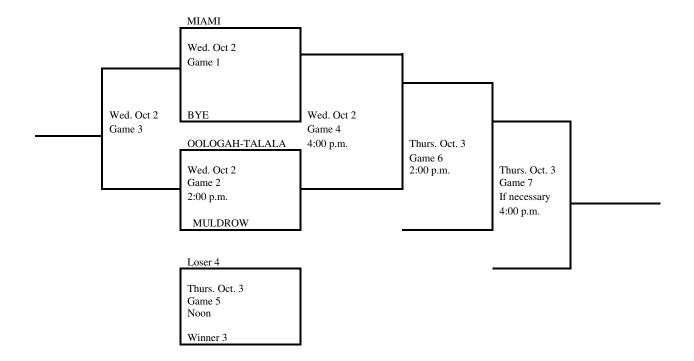

#### 2024 Regional Tournament Fast-Pitch Softball

(Winner Only Advances) Regional 16

Site: Miami

Date: Sept 30

Class: 4A

Manager: High School Principal

Admission: Students and Adults \$8.35. (7.00 plus \$1.35 convenience fee) online at ossaa.com. Cash tickets will also be available for \$10.00 for students and adults.

NOTE: Regional Tournament Managers should notify the Activities Association of their tournament winners as soon as the tournament is complete. Office phone (405)- 840-1116 Ext. 114 or email (<a href="mailto:mclark@ossaa.com">mclark@ossaa.com</a>)