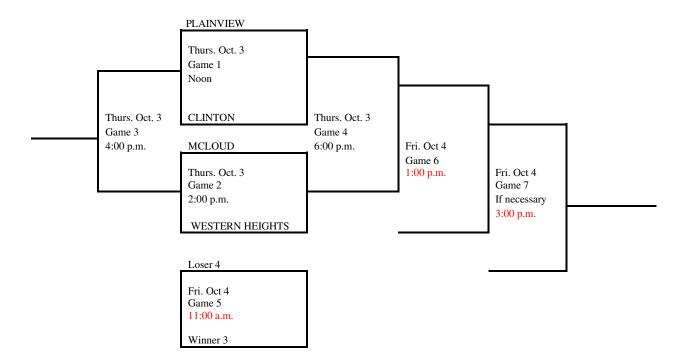

# (405) 840-1116 FAX (405) 840-9559 **2024 Regional Tournament**

#### Fast-Pitch Softball

(Winner Only Advances) Regional 8

Site: Plainview

Date: Sept 30

Class: 4A

Manager: High School Principal

Admission: Students and Adults \$8.35. (7.00 plus \$1.35 convenience fee) online at ossaa.com. Cash tickets will also be available for \$10.00 for students and adults.

NOTE: Regional Tournament Managers should notify the Activities Association of their tournament winners as soon the tournament is complete. Office phone (405)- 840-1116 Ext. 114 or email (mclark@ossaa.com)