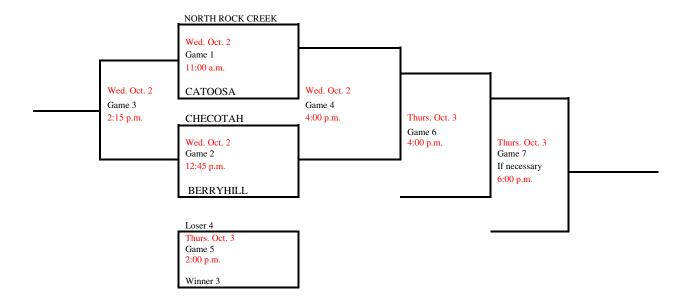

#### 2024 Regional Tournament Fast-Pitch Softball

(Winner Only Advances) Regional 9

Site: North Rock Creek

Date: Sept 30

Class: 4A

Manager: High School Principal

Admission: Students and Adults \$8.35. (7.00 plus \$1.35 convenience fee) online at ossaa.com. Cash tickets will also be available for \$10.00 for students and adults.

NOTE: Regional Tournament Managers should notify the Activities Association of their tournament winners as soon as the tournament is complete. Office phone (405)- 840-1116 Ext. 114 or email (<a href="mailto:mclark@ossaa.com">mclark@ossaa.com</a>)