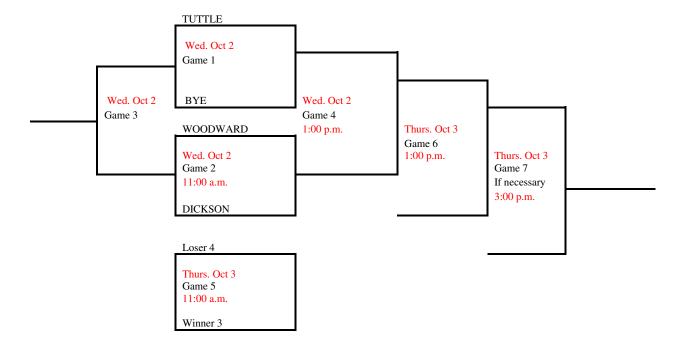

#### 2024 Regional Tournament Fast-Pitch Softball

(Winner Only Advances) Regional 3

Site: Tuttle

Date: Sept 30

Class: 4A

Manager: High School Principal

Admission: Students and Adults \$8.35. (7.00 plus \$1.35 convenience fee) online at ossaa.com. Cash tickets will also be available for \$10.00 for students and adults.

NOTE: Regional Tournament Managers should notify the Activities Association of their tournament winners as soon as the tournament is complete. Office phone (405)- 840-1116 Ext. 114 or email (<a href="mailto:mclark@ossaa.com">mclark@ossaa.com</a>).