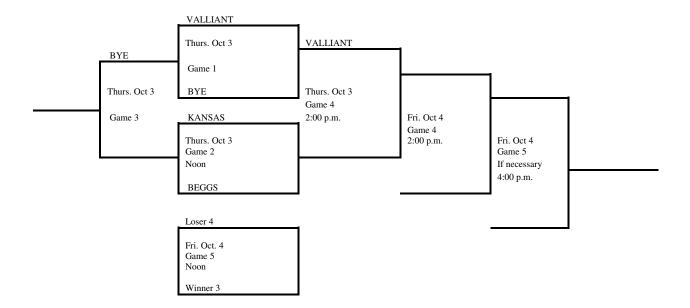

#### 2024 Regional Tournament Fast-Pitch Softball

(Winner Only Advances) Regional 9

Site: Valliant

Date: Sept 30

Class: 3A

Manager: High School Principal

Admission: Students and Adults \$8.35. (7.00 plus \$1.35 convenience fee) online at ossaa.com. Cash tickets will also be available for \$10.00 for students and adults.

NOTE: Regional Tournament Managers should notify the Activities Association of their tournament winners as soon as the tournament is complete. Office phone (405)- 840-1116 Ext. 114 or email (<a href="mailto:mclark@ossaa.com">mclark@ossaa.com</a>)