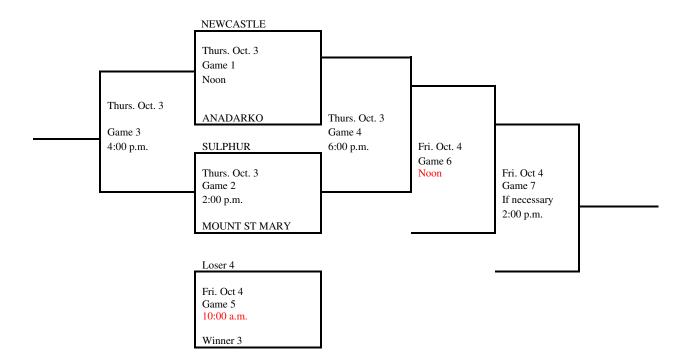

#### 2024 Regional Tournament Fast-Pitch Softball

(Winner Only Advances) Regional 6

Site: Newcastle

Date: Sept 30

Class: 4A

Manager: High School Principal

Admission: Students and Adults \$8.35. (7.00 plus \$1.35 convenience fee) online at ossaa.com. Cash tickets will also be available for \$10.00 for students and adults.

NOTE: Regional Tournament Managers should notify the Activities Association of their tournament winners as soon as the tournament is complete. Office phone (405)- 840-1116 Ext. 114 or email (mclark@ossaa.com).