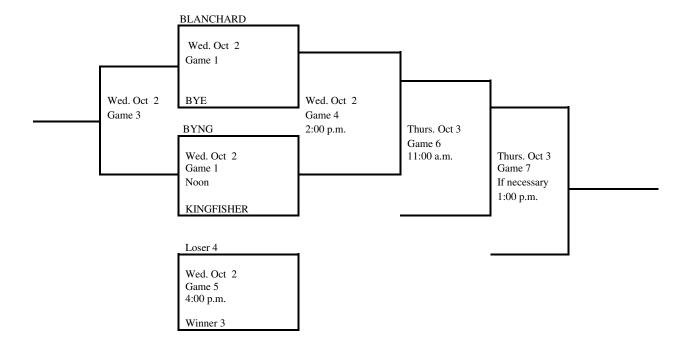

# 2024 Regional Tournament Fast-Pitch Softball

(Winner Only Advances) Regional 5

Site: Blanchard

Date: Sept 30

Class: 4A

Manager: High School Principal

Admission: Students and Adults \$8.35. (7.00 plus \$1.35 convenience fee) online at ossaa.com. Cash tickets will also be available for \$10.00 for students and adults.

.

NOTE: Regional Tournament Managers should notify the Activities Association of their tournament winners as soon as the tournament is complete. Office phone (405)- 840-1116 Ext. 114 or email (<a href="mailto:mclark@ossaa.com">mclark@ossaa.com</a>).