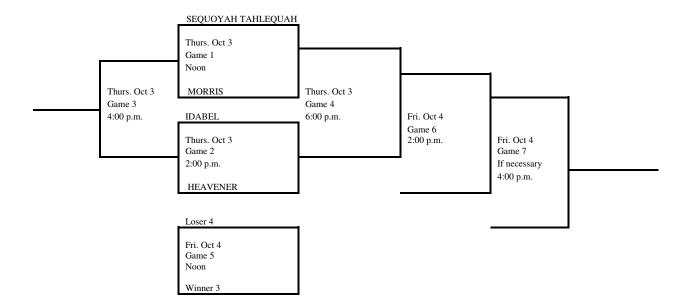

#### 2024 Regional Tournament Fast-Pitch Softball

(Winner Only Advances) Regional 12

Site: Sequoyah Tahlequah

Date: Sept 30

Class: 3A

Manager: High School Principal

Admission: Students and Adults \$8.35. (7.00 plus \$1.35 convenience fee) online at ossaa.com. Cash tickets will also be available for \$10.00 for students and adults.

NOTE: Regional Tournament Managers should notify the Activities Association of their tournament winners as soon as the tournament is complete. Office phone (405)- 840-1116 Ext. 114 or email (<a href="mailto:mclark@ossaa.com">mclark@ossaa.com</a>)