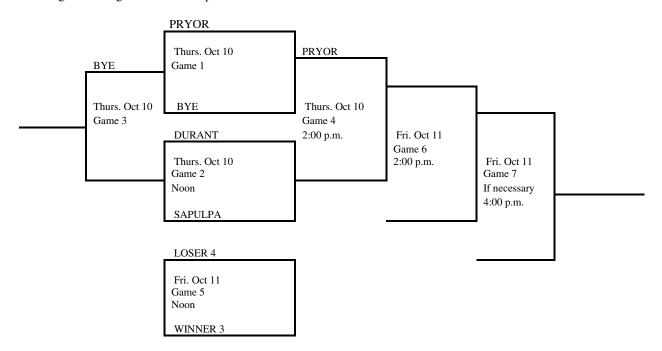

## 2024 Regional Tournament Fast-Pitch Softball Regional 5

(Winner Only Advances)

Site: Pryor

Date: October 1, 2024

Class: 5A

Manager: High School Principal

Admission: Students and Adults \$8.35. (7.00 plus \$1.35 convenience fee) online at ossaa.com. Cash tickets will also be available for \$10.00 for students and adults.

(405) 840-1116 FAX (405) 840-9559