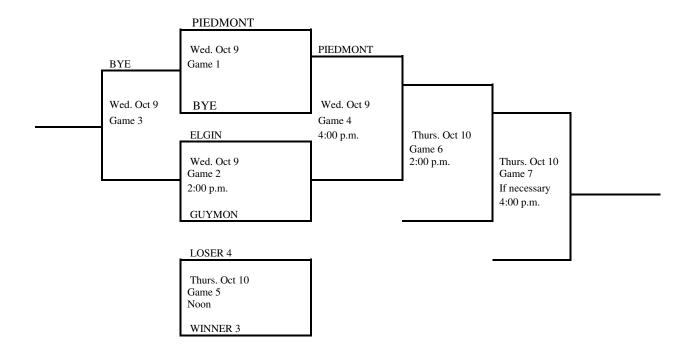

### 2024 Regional Tournament Fast-Pitch Softball

(Winner Only Advances) Regional 3

Site: Piedmont

Date: October 1, 2024

Class: 5A

Manager: High School Principal

Admission: Students and Adults \$8.35. (7.00 plus \$1.35 convenience fee) online at ossaa.com. Cash tickets will also be available for \$10.00 for students and adults.