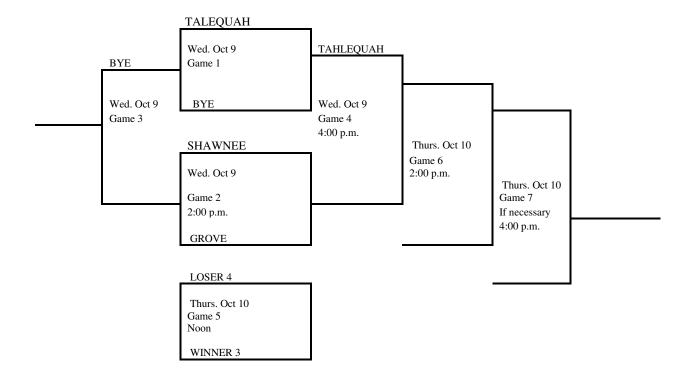

### 2024 Regional Tournament Fast-Pitch Softball

(Winner Only Advances) Regional 7

Site: Tahlequah

Date: October 1, 2024

Class: 5A

Manager: High School Principal

Admission: Students and Adults \$8.35. (7.00 plus \$1.35 convenience fee) online at ossaa.com. Cash tickets will also be available for \$10.00 for students and adults.

(405) 840-1116 FAX (405) 840-9559