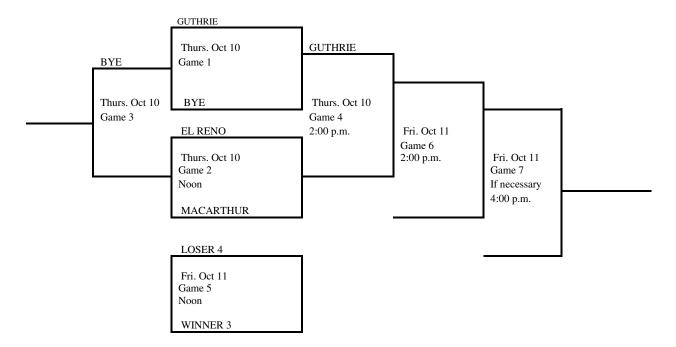

### 2024 Regional Tournament Fast-Pitch Softball

(Winner Only Advances) Regional 1

Site: Guthrie

Date: October 1, 2024

Class: 5A

Manager: High School Principal

Admission: Students and Adults \$8.35. (7.00 plus \$1.35 convenience fee) online at ossaa.com. Cash tickets will also be available for \$10.00 for students and adults.