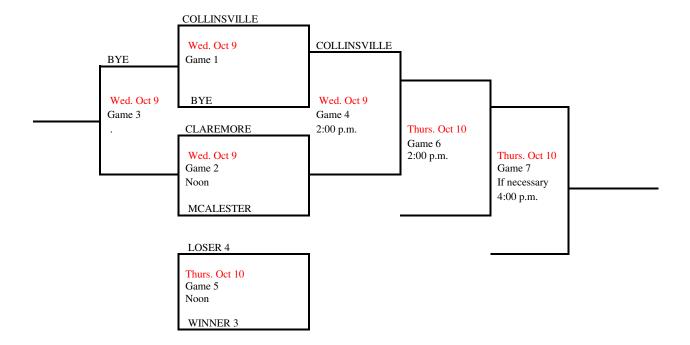

### 2024 Regional Tournament Fast-Pitch Softball

(Winner Only Advances) Regional 8

Site: Collinsville

Date: October 1, 2024

Class: 5A

Manager: High School Principal

Admission: Students and Adults \$8.35. (7.00 plus \$1.35 convenience fee) online at ossaa.com. Cash tickets will also be available for \$10.00 for students and adults.