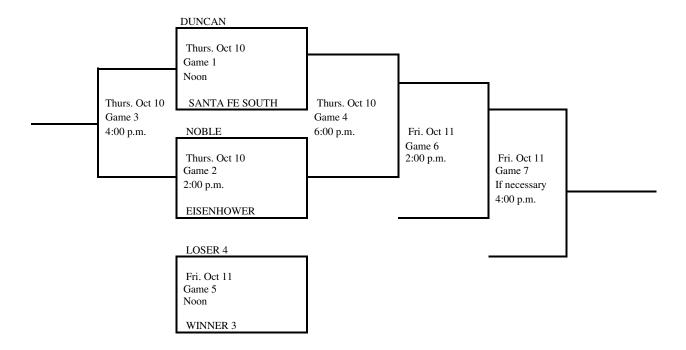

### 2024 Regional Tournament Fast-Pitch Softball

(Winner Only Advances) Regional 2

Site: Duncan

Date: October 1, 2024

Class: 5A

Manager: High School Principal

Admission: Students and Adults \$8.35. (7.00 plus \$1.35 convenience fee) online at ossaa.com. Cash tickets will also be available for \$10.00 for students and adults.