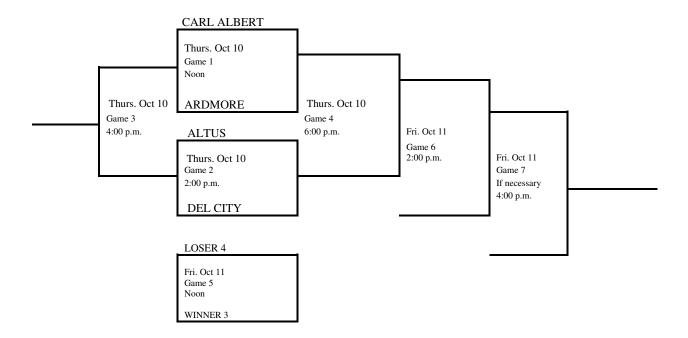

#### 2024 Regional Tournament Fast-Pitch Softball

(Winner Only Advances) Regional 4

Site: Carl Albert

Date: October 1, 2024

Class: 5A

Manager: High School Principal

Admission: Students and Adults \$8.35. (7.00 plus \$1.35 convenience fee) online at ossaa.com. Cash tickets will also be available for \$10.00 for students and adults.