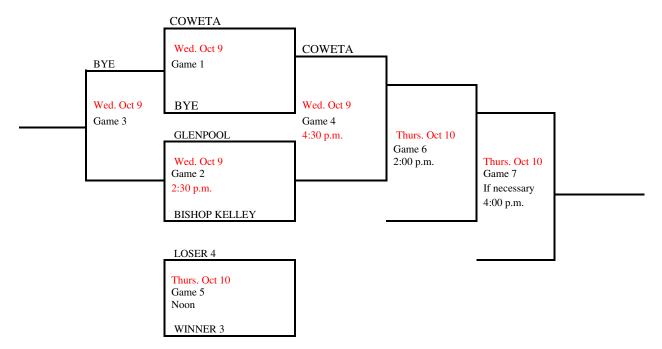

## 2024 Regional Tournament Fast-Pitch Softball Regional 6

(Winner Only Advances)

Site: Coweta

Date: October 1, 2024

Class: 5A

Manager: High School Principal

Admission: Students and Adults \$8.35. (7.00 plus \$1.35 convenience fee) online at ossaa.com. Cash tickets will also be available for \$10.00 for students and adults.

(405) 840-1116 FAX (405) 840-9559