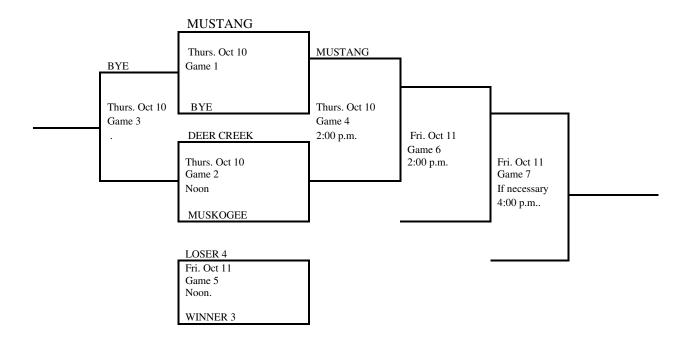

# 2024 Regional Tournament Fast-Pitch Softball

(Winner Only Advances) Regional 7

Site: Mustang

Date: October 1, 2024

Class: 6A

Manager: High School Principal

Admission: Students and Adults \$8.35. (7.00 plus \$1.35 convenience fee) online at ossaa.com. Cash tickets will also be available for \$10.00 for students and adults.