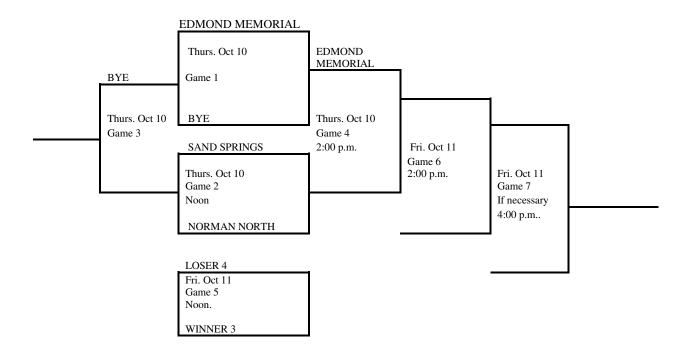

#### 2024 Regional Tournament Fast-Pitch Softball

(Winner Only Advances) Regional 1

Site: Edmond Memorial

Date: October 1, 2024

Class: 6A

Manager: High School Principal

Admission: Students and Adults \$8.35. (7.00 plus \$1.35 convenience fee) online at ossaa.com. Cash tickets will also be available for \$10.00 for students and adults.