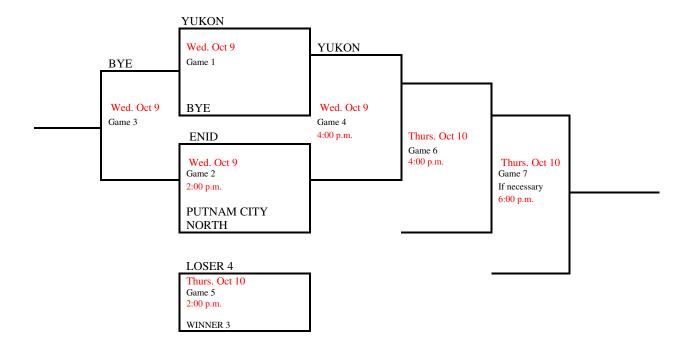

#### 2024 Regional Tournament Fast-Pitch Softball

(Winner Only Advances) Regional 4

Site: Yukon

Date: October 1, 2024

Class: 6A

Manager: High School Principal

Admission: Students and Adults \$8.35. (7.00 plus \$1.35 convenience fee) online at ossaa.com. Cash tickets will also be available for \$10.00 for students and adults.