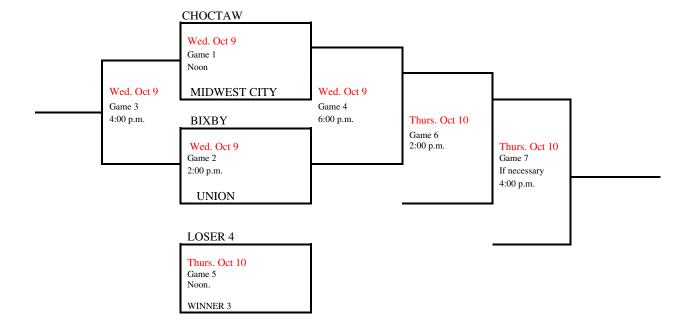

### Fast-Pitch Softball Regional 6

(Winner Only Advances)

Site: Choctaw

Date: October 1, 2024

Class: 6A

Manager: High School Principal

Admission: Students and Adults \$8.35. (7.00 plus \$1.35 convenience fee) online at ossaa.com. Cash tickets will also be available for \$10.00 for students and adults.