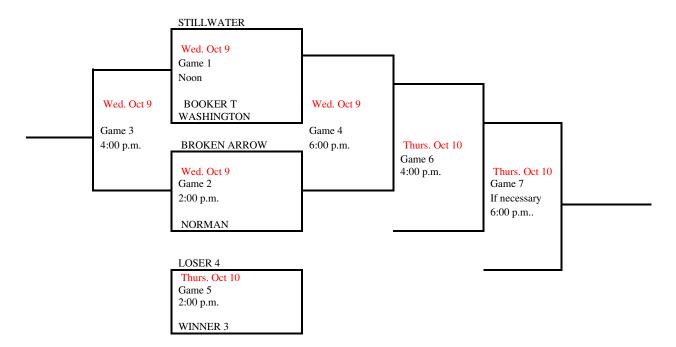

#### 2024 Regional Tournament Fast-Pitch Softball

(Winner Only Advances) Regional 2

Site: Stillwater

Date: October 1, 2024

Class: 6A

Manager: High School Principal

Admission: Students and Adults \$8.35. (7.00 plus \$1.35 convenience fee) online at ossaa.com. Cash tickets will also be available for \$10.00 for students and adults.