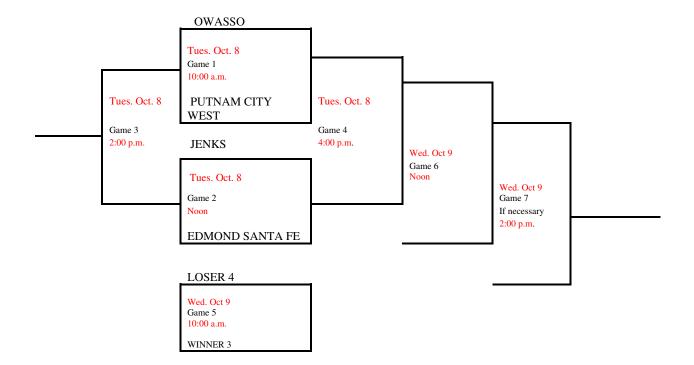

### 2024 Regional Tournament Fast-Pitch Softball Regional 5

(Winner Only Advances)

Site: Owasso

Date: October 1, 2024

Class: 6A

Manager: High School Principal

Admission: Students and Adults \$8.35. (7.00 plus \$1.35 convenience fee) online at ossaa.com. Cash tickets will also be available for \$10.00 for students and adults.

### (405) 840-1116 FAX (405) 840-9559 **2024 Regional Tournament**