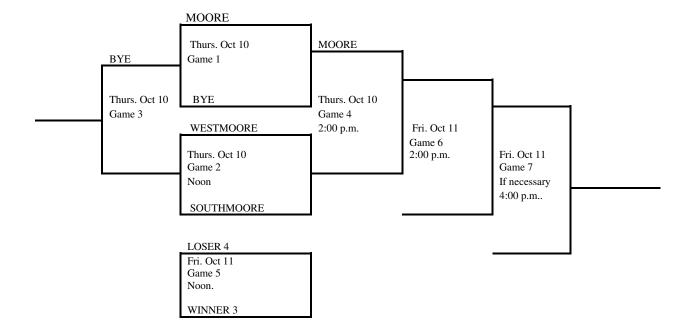

#### 2024 Regional Tournament Fast-Pitch Softball

(Winner Only Advances) Regional 3

Site: Moore

Date: October 1, 2024

Class: 6A

Manager: High School Principal

Admission: Students and Adults \$8.35. (7.00 plus \$1.35 convenience fee) online at ossaa.com. Cash tickets will also be available for \$10.00 for students and adults.