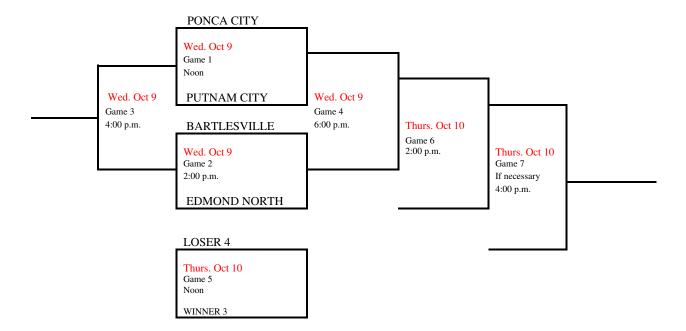

# 2024 Regional Tournament Fast-Pitch Softball

(Winner Only Advances) Regional 8

Site: Ponca City

Date: October 1, 2024

Class: 6A

Manager: High School Principal

Admission: Students and Adults \$8.35. (7.00 plus \$1.35 convenience fee) online at ossaa.com. Cash tickets will also be available for \$10.00 for students and adults.