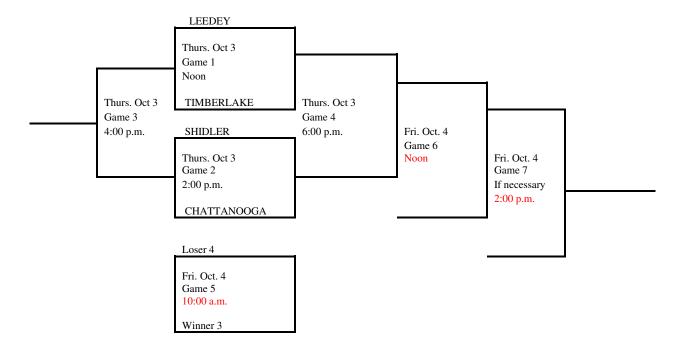

#### 2024 Regional Tournament Fast-Pitch Softball

(Winner Only Advances) Regional 7

Site: Leedey

Date: Sept. 30

Class: B

Manager: High School Principal

Admission: Students and Adults \$8.35. (7.00 plus \$1.35 convenience fee) online at ossaa.com. Cash tickets will also be available for \$10.00 for students and adults.