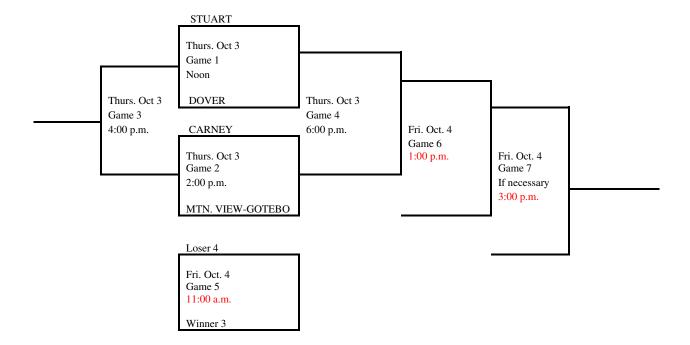

#### 2024 Regional Tournament Fast-Pitch Softball

(Winner Only Advances) Regional 1

Site: Stuart

Date: Sept. 30

Class: B

Manager: High School Principal

Admission: Students and Adults \$8.35. (7.00 plus \$1.35 convenience fee) online at ossaa.com. Cash tickets will also be available for \$10.00 for students and adults.