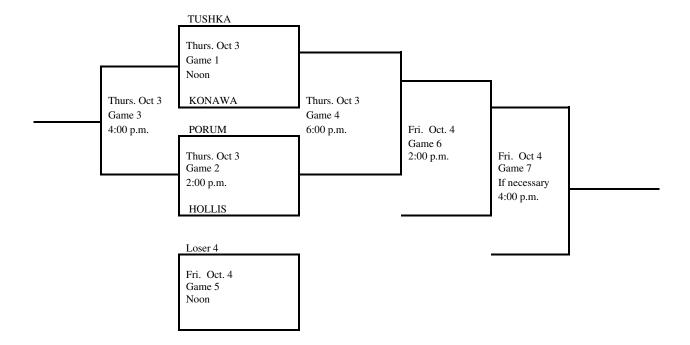

# 2024 Regional Tournament Fast-Pitch Softball

(Winner Only Advances) Regional 2

Site: Tushka

Date: Sept. 30

Class: A

Manager: High School Principal

Admission: Students and Adults \$8.35. (7.00 plus \$1.35 convenience fee) online at ossaa.com. Cash tickets will also be available for \$10.00 for students and adults.