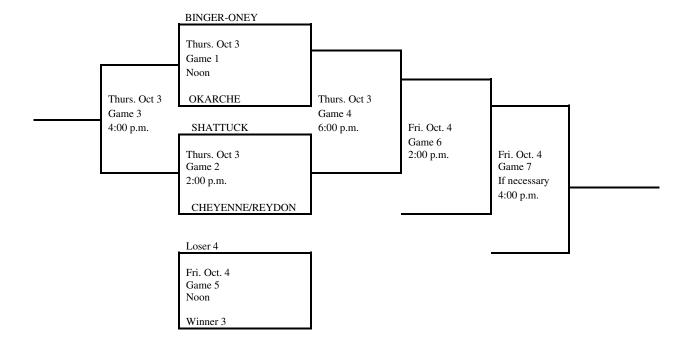

#### 2024 Regional Tournament Fast-Pitch Softball

(Winner Only Advances) Regional 7

Site: Binger-Oney

Date: Sept. 30

Class: A

Manager: High School Principal

Admission: Students and Adults \$8.35. (7.00 plus \$1.35 convenience fee) online at ossaa.com. Cash tickets will also be available for \$10.00 for students and adults.

(405) 840-1116 FAX (405) 840-9559