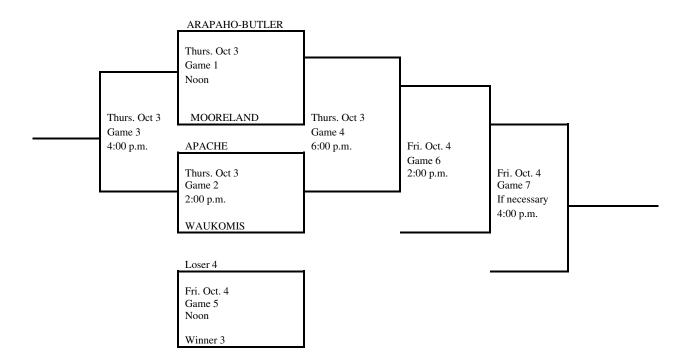

#### 2024 Regional Tournament Fast-Pitch Softball

(Winner Only Advances) Regional 4

Site: Arapaho-Butler

Date: Sept. 30

Class: A

Manager: High School Principal

Admission: Students and Adults \$8.35. (7.00 plus \$1.35 convenience fee) online at ossaa.com. Cash tickets will also be available for \$10.00 for students and adults.

(405) 840-1116 FAX (405) 840-9559