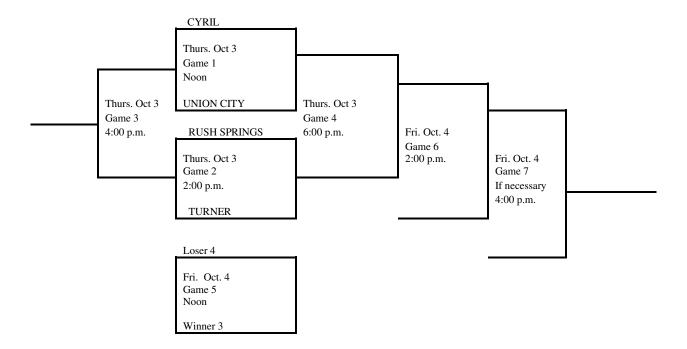

#### 2024 Regional Tournament Fast-Pitch Softball

(Winner Only Advances) Regional 5

Site: Cyril

Date: Sept. 30

Class: A

Manager: High School Principal

Admission: Students and Adults \$8.35. (7.00 plus \$1.35 convenience fee) online at ossaa.com. Cash tickets will also be available for \$10.00 for students and adults.

(405) 840-1116 FAX (405) 840-9559