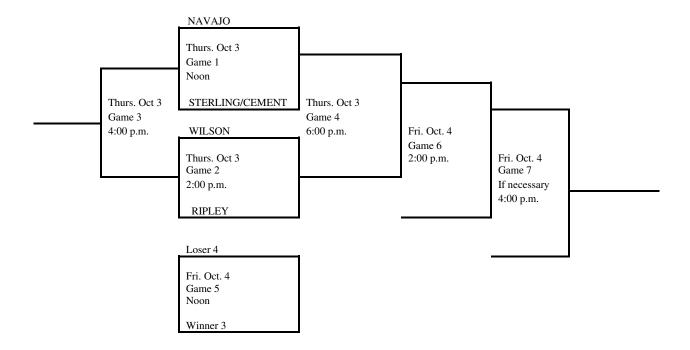

# 2024 Regional Tournament Fast-Pitch Softball

(Winner Only Advances) Regional 6

Site: Navajo

Date: Sept. 30

Class: A

Manager: High School Principal

Admission: Students and Adults \$8.35. (7.00 plus \$1.35 convenience fee) online at ossaa.com. Cash tickets will also be available for \$10.00 for students and adults.

(405) 840-1116 FAX (405) 840-9559