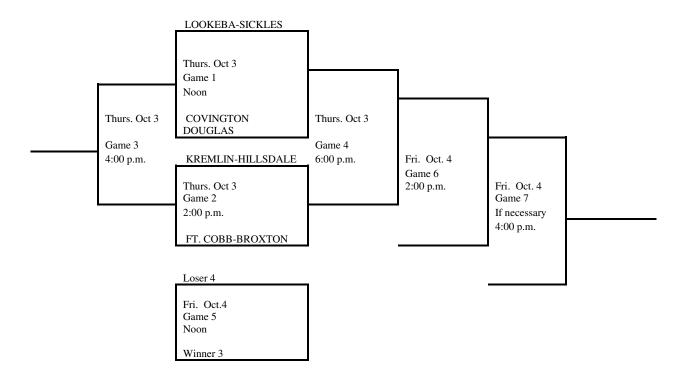

#### 2024 Regional Tournament Fast-Pitch Softball

(Winner Only Advances) Regional 4

Site: Lookeba-Sickles

Date: Sept. 30

Class: B

Manager: High School Principal

Admission: Students and Adults \$8.35. (7.00 plus \$1.35 convenience fee) online at ossaa.com. Cash tickets will also be available for \$10.00 for students and adults.