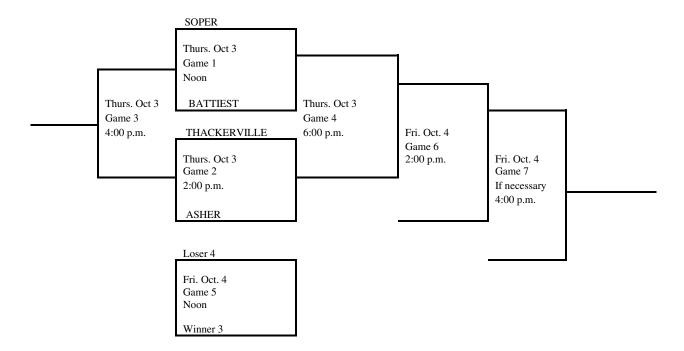

#### 2024 Regional Tournament Fast-Pitch Softball

(Winner Only Advances) Regional 6

Site: Soper

Date: Sept. 30

Class: B

Manager: High School Principal

Admission: Students and Adults \$8.35. (7.00 plus \$1.35 convenience fee) online at ossaa.com. Cash tickets will also be available for \$10.00 for students and adults.