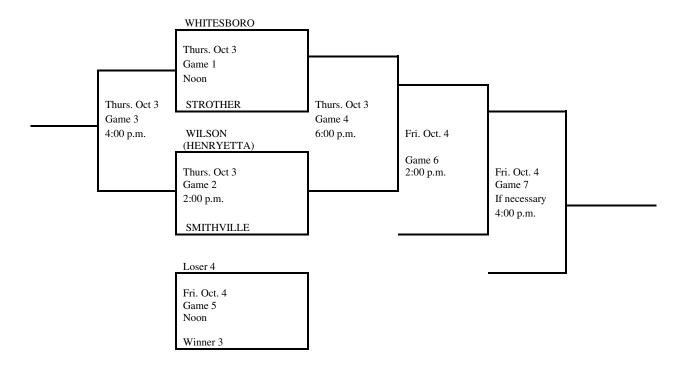

#### 2024 Regional Tournament Fast-Pitch Softball

(Winner Only Advances) Regional 2

Site: Whitesboro

Date: Sept. 30

Class: B

Manager: High School Principal

Admission: Students and Adults \$8.35. (7.00 plus \$1.35 convenience fee) online at ossaa.com. Cash tickets will also be available for \$10.00 for students and adults.