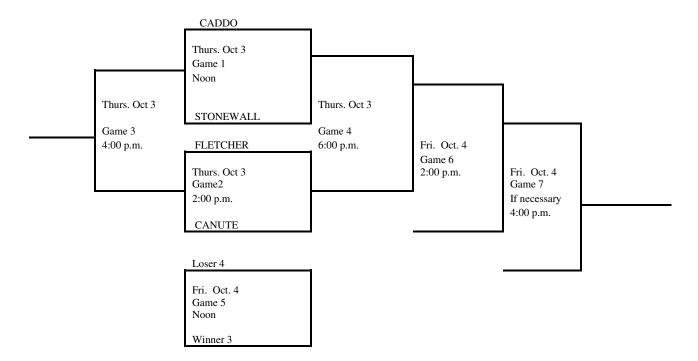

# 2024 Regional Tournament Fast-Pitch Softball

(Winner Only Advances) Regional 1

Site: Caddo

Date: Sept. 30

Class: A

Manager: High School Principal

Admission: Students and Adults \$8.35. (7.00 plus \$1.35 convenience fee) online at ossaa.com. Cash tickets will also be available for \$10.00 for students and adults.