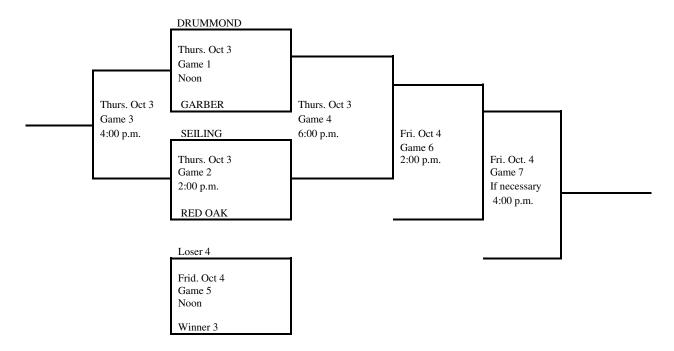

#### 2024 Regional Tournament Fast-Pitch Softball

(Winner Only Advances) Regional 8

Site: Drummond

Date: Sept. 30

Class: A

Manager: High School Principal

Admission: Students and Adults \$8.35. (7.00 plus \$1.35 convenience fee) online at ossaa.com. Cash tickets will also be available for \$10.00 for students and adults.