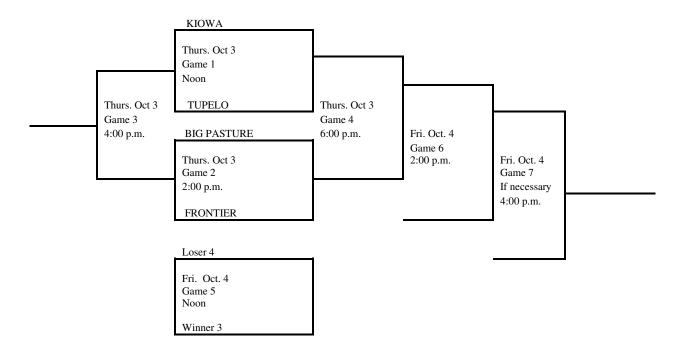

#### 2024 Regional Tournament Fast-Pitch Softball

(Winner Only Advances) Regional 3

Site: Kiowa

Date: Sept. 30

Class: B

Manager: High School Principal

Admission: Students and Adults \$8.35. (7.00 plus \$1.35 convenience fee) online at ossaa.com. Cash tickets will also be available for \$10.00 for students and adults.