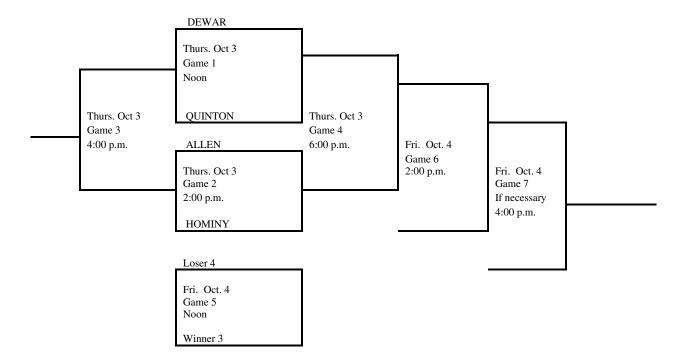

#### 2024 Regional Tournament Fast-Pitch Softball

(Winner Only Advances) Regional 3

Site: Dewar

Date: Sept. 30

Class: A

Manager: High School Principal

Admission: Students and Adults \$8.35. (7.00 plus \$1.35 convenience fee) online at ossaa.com. Cash tickets will also be available for \$10.00 for students and adults.

(405) 840-1116 FAX (405) 840-9559