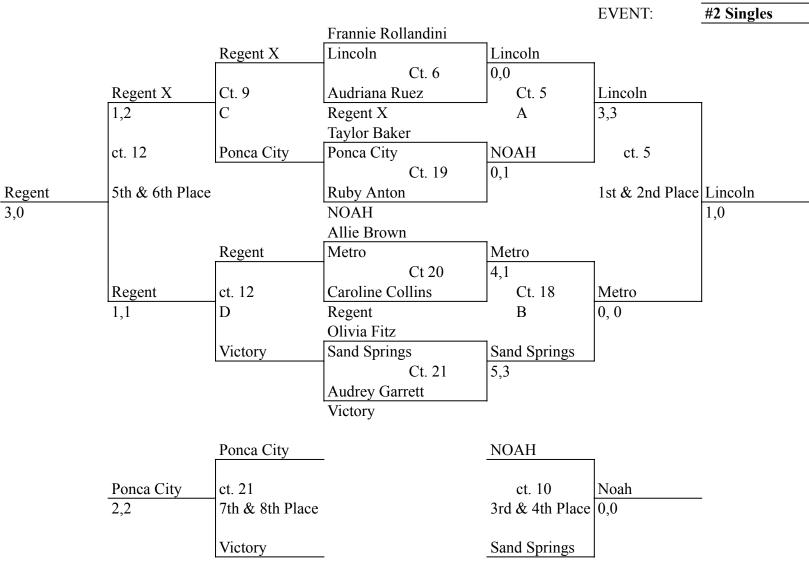

## **Team Scores**

| Girls        |     |     |     |     |       |       |
|--------------|-----|-----|-----|-----|-------|-------|
| Team         | G1S | G2S | G1D | G2D | Total | Place |
| Lincoln      | 4   | 9   | 5   | 9   | 27    | 2nd   |
| Metro        | 7   | 7   | 4   | 5   | 23    | 3rd   |
| Regent       | 6   | 4   | 3   | 7   | 20    |       |
| Victory      | 1   | 1   | 6   | 5   | 13    |       |
| NOAH         | 9   | 6   | 9   | 6   | 30    | 1st   |
| Ponca City   | 5   | 2   | 7   | Х   | 14    |       |
| Sand Springs |     | 5   |     | Х   | 5     |       |
| The Academy  | X   | Х   | 1   | 1   | 2     |       |