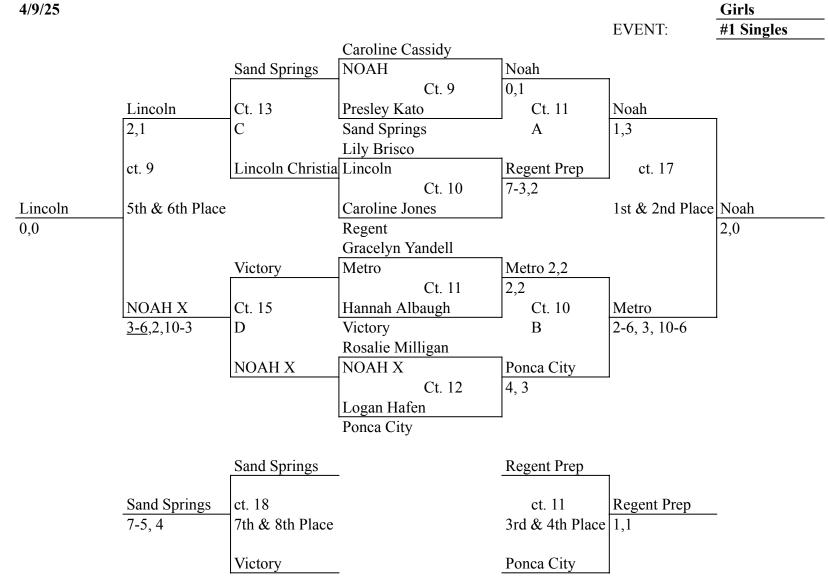

## **Team Scores**

| Girls        |     |     |     |     |       |       |
|--------------|-----|-----|-----|-----|-------|-------|
| Team         | G1S | G2S | G1D | G2D | Total | Place |
| Lincoln      | 4   | 9   | 5   | 9   | 27    | 2nd   |
| Metro        | 7   | 7   | 4   | 5   | 23    | 3rd   |
| Regent       | 6   | 4   | 3   | 7   | 20    |       |
| Victory      | 1   | 1   | 6   | 5   | 13    |       |
| NOAH         | 9   | 6   | 9   | 6   | 30    | 1st   |
| Ponca City   | 5   | 2   | 7   | Х   | 14    |       |
| Sand Springs |     | 5   |     | Х   | 5     |       |
| The Academy  | X   | Х   | 1   | 1   | 2     |       |