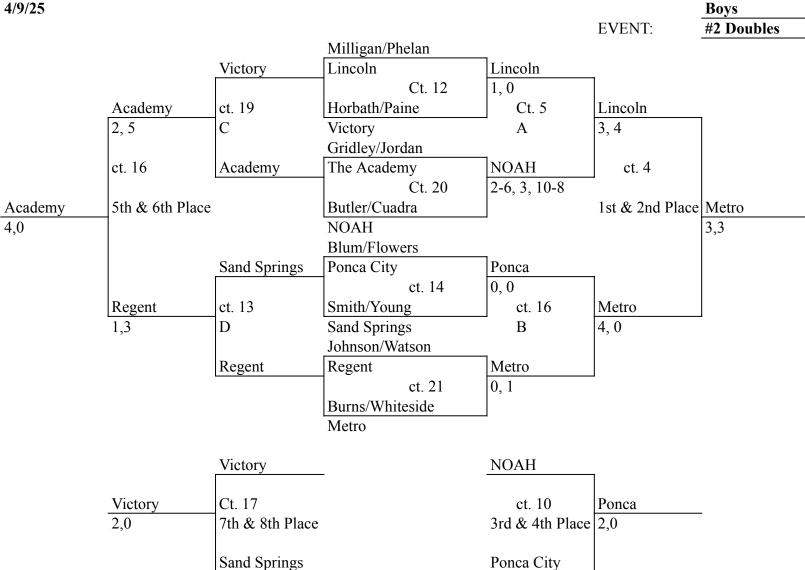

Boys

| Team         | B1S | B2S | B1D | B2D | Total | Place |
|--------------|-----|-----|-----|-----|-------|-------|
| Lincoln      | 4   | 4   | 7   | 7   | 22    | 3rd   |
| Metro        | 7   | 6   | 9   | 9   | 31    | 1st   |
| Regent       | 9   | 9   | 3   | 3   | 24    | 2nd   |
| Victory      | 1   | 2   | 1   | 2   | 6     |       |
| NOAH         | 6   | Х   | 5   | 5   | 16    |       |
| Ponca City   | 3   | 7   | 6   | 6   | 22    | 3rd   |
| Sand Springs | 2   | 1   | 2   | 1   | 6     |       |
| The Academy  | 5   | 5   | 4   | 4   | 18    |       |