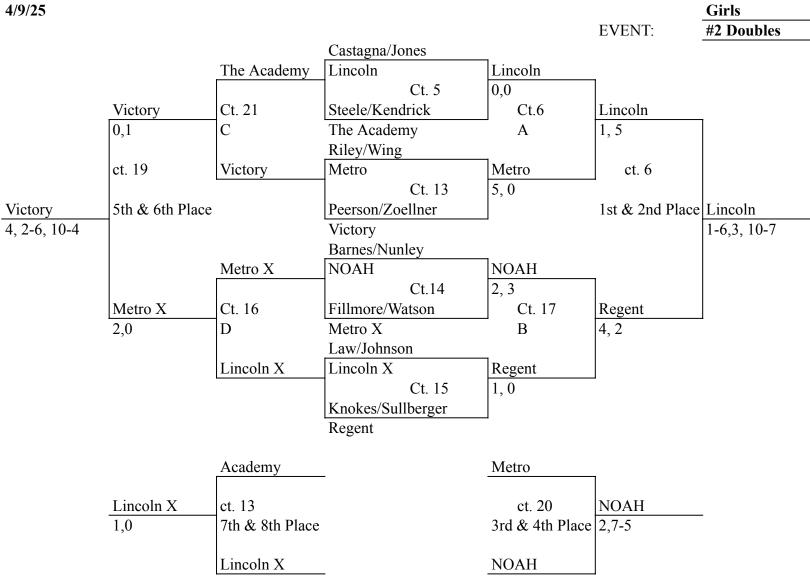

## **Team Scores**

| Girls        |     |     |     |     |       |       |
|--------------|-----|-----|-----|-----|-------|-------|
| Team         | G1S | G2S | G1D | G2D | Total | Place |
| Lincoln      | 4   | 9   | 5   | 9   | 27    | 2nd   |
| Metro        | 7   | 7   | 4   | 5   | 23    | 3rd   |
| Regent       | 6   | 4   | 3   | 7   | 20    |       |
| Victory      | 1   | 1   | 6   | 5   | 13    |       |
| NOAH         | 9   | 6   | 9   | 6   | 30    | 1st   |
| Ponca City   | 5   | 2   | 7   | Х   | 14    |       |
| Sand Springs |     | 5   |     | Х   | 5     |       |
| The Academy  | X   | Х   | 1   | 1   | 2     |       |