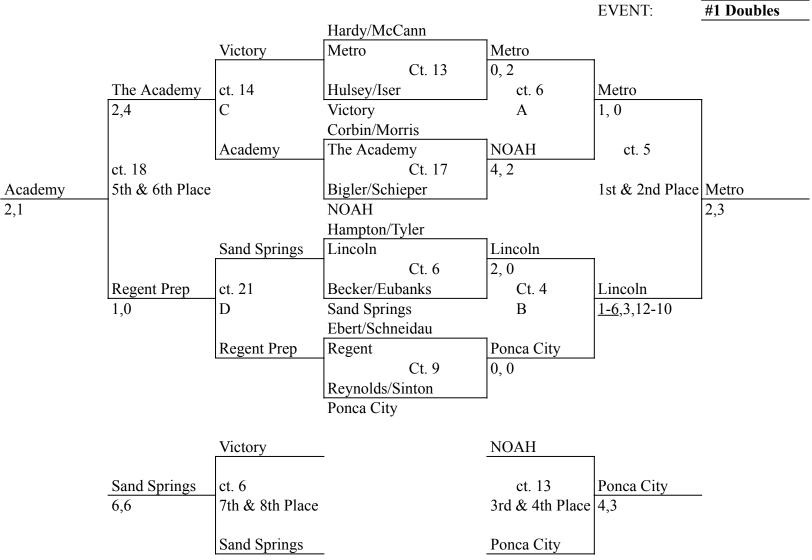

## **Team Scores**

| Girls        |     |     |     |     |       |       |
|--------------|-----|-----|-----|-----|-------|-------|
| Team         | G1S | G2S | G1D | G2D | Total | Place |
| Lincoln      | 4   | 9   | 5   | 9   | 27    | 2nd   |
| Metro        | 7   | 7   | 4   | 5   | 23    | 3rd   |
| Regent       | 6   | 4   | 3   | 7   | 20    |       |
| Victory      | 1   | 1   | 6   | 5   | 13    |       |
| NOAH         | 9   | 6   | 9   | 6   | 30    | 1st   |
| Ponca City   | 5   | 2   | 7   | Х   | 14    |       |
| Sand Springs |     | 5   |     | Х   | 5     |       |
| The Academy  | X   | Х   | 1   | 1   | 2     |       |