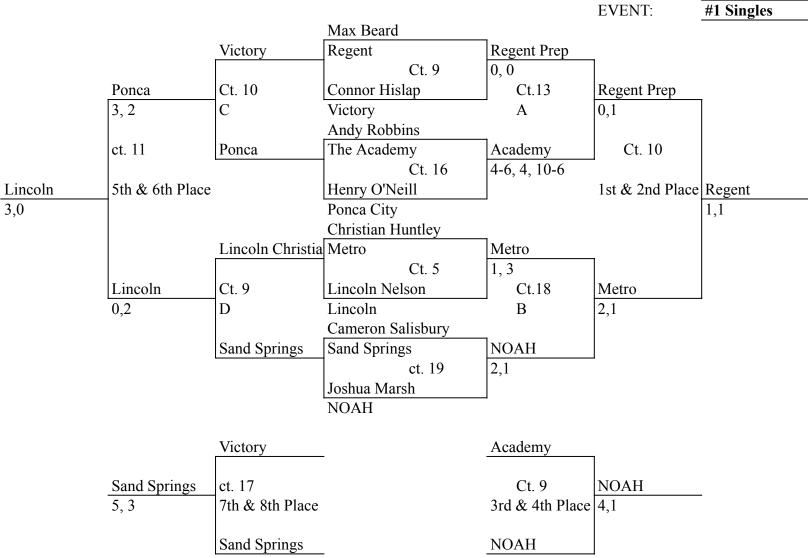

Boys

| Team         | B1S | B2S | B1D | B2D | Total | Place |
|--------------|-----|-----|-----|-----|-------|-------|
| Lincoln      | 4   | 4   | 7   | 7   | 22    | 3rd   |
| Metro        | 7   | 6   | 9   | 9   | 31    | 1st   |
| Regent       | 9   | 9   | 3   | 3   | 24    | 2nd   |
| Victory      | 1   | 2   | 1   | 2   | 6     |       |
| NOAH         | 6   | Х   | 5   | 5   | 16    |       |
| Ponca City   | 3   | 7   | 6   | 6   | 22    | 3rd   |
| Sand Springs | 2   | 1   | 2   | 1   | 6     |       |
| The Academy  | 5   | 5   | 4   | 4   | 18    |       |