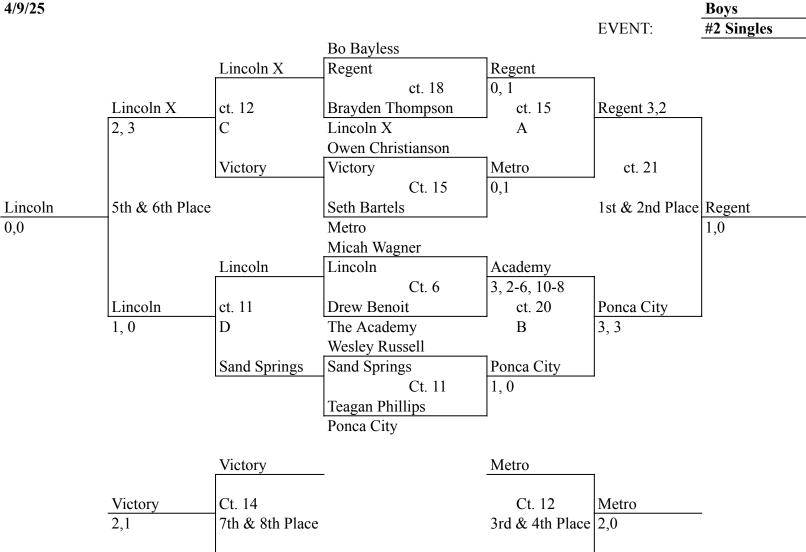

Boys

| Team         | B1S | B2S | B1D | B2D | Total | Place |
|--------------|-----|-----|-----|-----|-------|-------|
| Lincoln      | 4   | 4   | 7   | 7   | 22    | 3rd   |
| Metro        | 7   | 6   | 9   | 9   | 31    | 1st   |
| Regent       | 9   | 9   | 3   | 3   | 24    | 2nd   |
| Victory      | 1   | 2   | 1   | 2   | 6     |       |
| NOAH         | 6   | Х   | 5   | 5   | 16    |       |
| Ponca City   | 3   | 7   | 6   | 6   | 22    | 3rd   |
| Sand Springs | 2   | 1   | 2   | 1   | 6     |       |
| The Academy  | 5   | 5   | 4   | 4   | 18    |       |