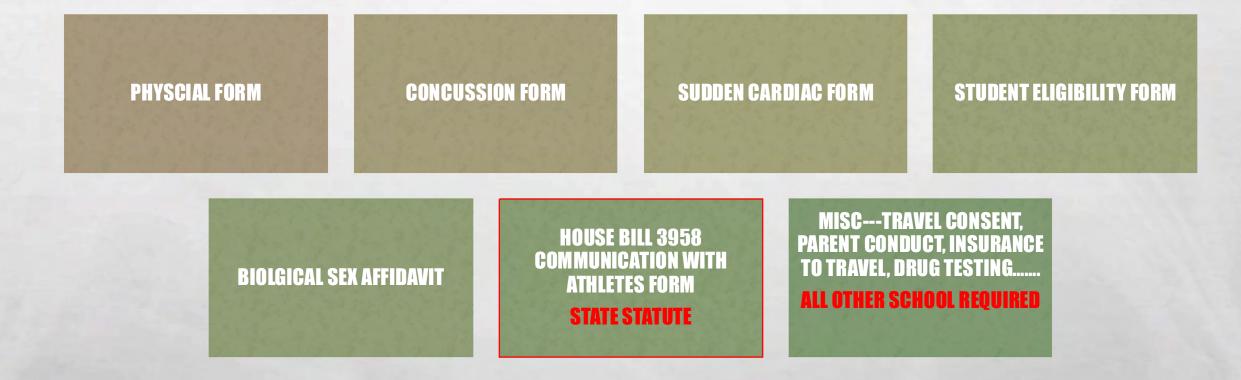

#### **PRE-PRACTICE FORMS FOR STUDENT ATHLETES**

#### PRE-PRACTICE COACHES ITEMS

**CONCUSSION IS SPORTS (NFHS COURSE)** 

SUDDEN CARDIAC ARREST (NFHS COURSE)

HEAT ILLNESS AND PREVENTION (NFHS COURSE)

P

\*

삶

PREVENTION AND TREATMENT OF ATHLETIC INJURY (NFHS COURSE –FIRST AID, HEALTH AND SAFETY) OR COLLEGE

CPR & AED TRAINING (NFHS COURSE OR OTHER)

HOUSE BILL 2615 COMMUNICATION WITH ATHLETE'S ACKNOWLEDGEMENT Form

FUNDAMENTALS OF COACHING (FIRST-YEAR COACHES ONLY)

2