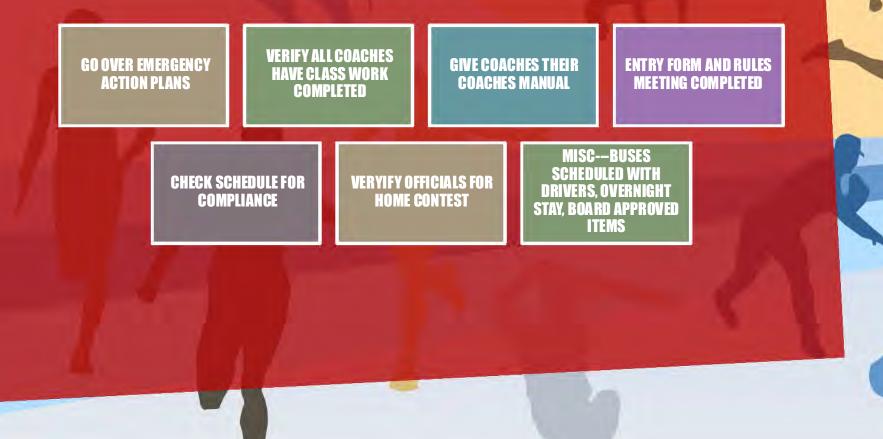

#### EMERGENCY ACTION PLANS

- GO OVER WITH COACHES
  - LOCATION OF AED
  - EAP FOR PRACTICE
  - EAP FOR GAMES
  - EAP FOR AWAY GAME

diam'r

## PRE-SEASON HEAD COACHES MEETING

1.6.